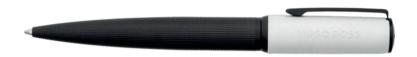

HSQ4744X - Arche Iconic Ballpoint pen camel

HSQ4744F - Arche Iconic Ballpoint pen white

HSQ4744A - Arche Iconic Ballpoint pen black

HSQ4742A - Arche Iconic Fountain pen black

KINGO BOSS

HSQ4745A - Arche Iconic Rollerball pen black

The Arche pen line is made of brass. Ballpoint pens and fountain pens are outfitted with blue ink refills as standard. Rollerball pens are outfitted with black ink refills as standard. Pens are delivered in a gift box.