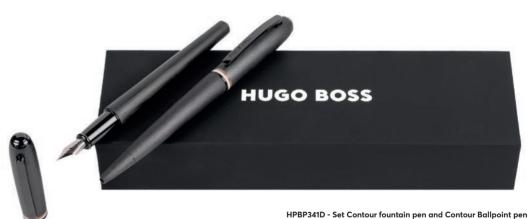

HSN2544Z - Gear Icon Ballpoint pen camel

66

HSH3412D - Contour Iconic Fountain per

HSH3414D - Contour Iconic Ballpoint pen

HSH3415D - Contour Iconic Rollerball pen

#### CONTOUR

The Contour pen, with its dynamic and balanced frame, is adorned with a sophisticated brushed surface. This iconic version features black, white, and camel signature stripes on its midring, subtly mixed with dark chrome undertones.

The Contour pen line is made of brass and aluminum. Ballpoint pens and fountain pens are outfitted with blue ink refills as standard. Rollerball pens are outfitted with black ink refills as standard. Pens are delivered in a luxurious HUGO BOSS gift box.