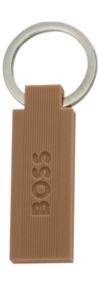

HAK410X - Pure Iconic keyring camel

PURE

HPBK410X - Set Pure Iconic keyring and Pure Iconic Ballpoint pen

These keyrings are made of brass. They are partially wrapped in synthetic coated fabric (PU). Keyrings are delivered in a gift box.