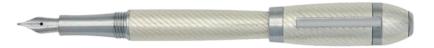

HSI1062D - Formation Herringbone Fountain pen gun

HSI1064D - Formation Herringbone Ballpoint pen gun

HSI1065D - Formation Herringbone Rollerball pen gun

HSI1062B - Formation Herringbone Fountain pen chrome

HSI1064B - Formation Herringbone Ballpoint pen chrome

HSI1065B - Formation Herringbone Rollerball pen chrome

Built on a sleek yet solid structure, our Formation pens are at the crossroad of contemporary and timeless aesthetics. Highly technical craftmanship paved the way for a constant reinvention of this customer favorite, creating a beautiful, herringbone-textured pen.

FORMATION

The Formation herringbone pen line is made of brass. Ballpoint pens and fountain pens are outfitted with blue ink refills as standard. Rollerball pens are outfitted with black ink refills as standard. Pens are delivered in a gift box.