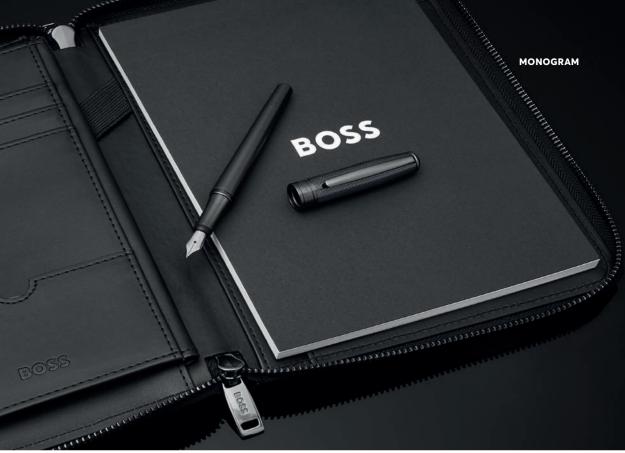

HTF413A - Arche Conference Folder A4 black

HTM413A - Arche Conference Folder A5 black

HPFR413A - Set Arche Rollerball pen and Arche Conference Folder A4

HPBKM421A - Set Edge keyring, Arche Ballpoint pen and Arche Conference Folder A5

The Arche conference folders are made of synthetic coated fabric (PU) and polyester. The paper refill contains 40 pages. Folders are delivered in a gift box.

HST4962D - Rive Fountain pen gun

HST4964D - Rive Ballpoint pen gun