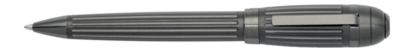

WRITING INSTRUMENTS ARC

HSW4452C - Arc Futurist Fountain pen silver

HSW4454C - Arc Futurist Ballpoint pen silver

HSW4455C - Arc Futurist Rollerball pen silver

HSW4452D - Arc Futurist Fountain pen gun

HSW4454D - Arc Futurist Ballpoint pen gun

HSW4455D - Arc Futurist Rollerball pen gun

The Arc pen line is made of brass. Ballpoint pens and fountain pens are outfitted with blue ink refills as standard. Rollerball pens are outfitted with black ink refills as standard. Pens are delivered in a gift box.