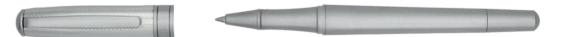

HSI4652D - Elemental Fountain pen gun

**ELEMENTAL** 

HSI4654D - Elemental Ballpoint pen gun

HSI4655D - Elemental Rollerball pen gun

HSI4652C - Elemental Fountain pen silver

HSI4654C - Elemental Ballpoint pen silver

HSI4655C - Elemental Rollerball pen silver

The Elemental pen line is made of brass. Ballpoint pens and fountain pens are outfitted with blue ink refills as standard. Rollerball pens are outfitted with black ink refills as standard. Pens are delivered in a gift box.