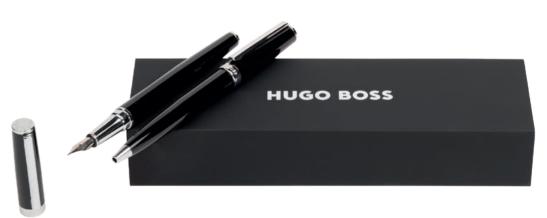

HSF4782D - Arc Post Modern Fountain pen

HSF4784D - Arc Post Modern Ballpoint pen

HSF4785D - Arc Post Modern Rollerball pen

The Arc pen line is made of brass. Ballpoint pens and fountain pens are outfitted with blue ink refills as standard. Rollerball pens are outfitted with black ink refills as standard. Pens are delivered in a special edition gift box including a leather card holder.

This exclusive writing piece is edited in limited quantity, with each piece numbered. An exceptional item, it is delivered in special, limited-edition packaging, with its guarantee card protected in a luxurious leather card holder.