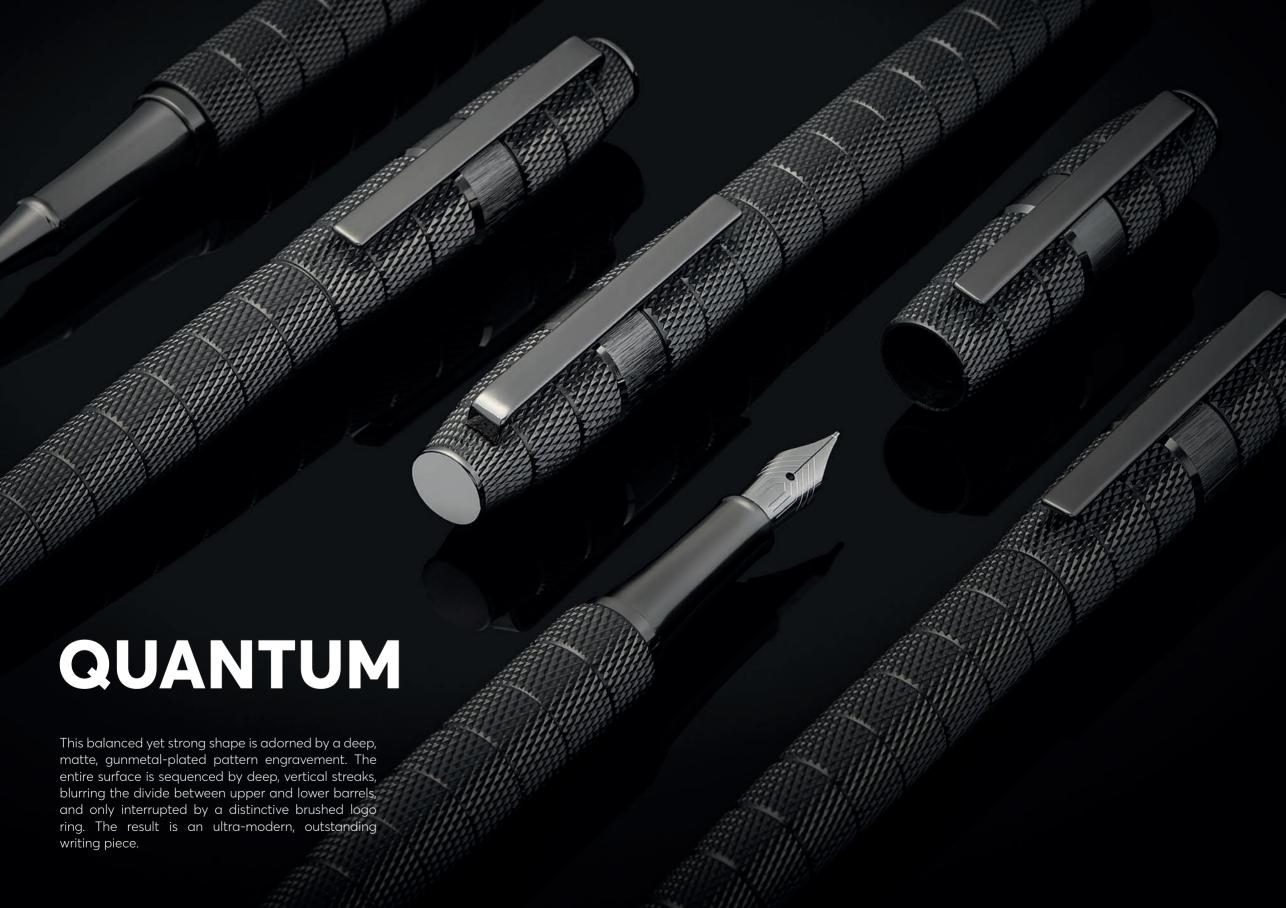

# ESSENTIAL

One of our iconic writing instrument lines is re-edited with a slightly updated silhouette for a more aerodynamic feel. These monochromatic pieces, available in silver or gunmetal, boast opposing, distinctive surfaces: matte plated metals and ultra-lacquered, diamond-engraved surfaces.

HSH4982D - Quantum Fountain pen gun

HSH4984D - Quantum Ballpoint pen gun

HSH4985D - Quantum Rollerball pen gun

HPPR498D - Set Quantum Fountain pen and Quantum Rollerball pen

The Quantum pen line is made of brass. Ballpoint pens and fountain pens are outfitted with blue ink refills as standard. Rollerball pens are outfitted with black ink refills as standard. Pens are delivered in a gift box.