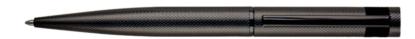

HSK4414A - Gear Brushed Ballpoint pen black

**GEAR** 

HSK4414B - Gear Brushed Ballpoint pen chrome

HSK4414N - Gear Brushed Ballpoint pen navy

HSK4414T - Gear Brushed Ballpoint pen khaki

The Gear pen line is made of brass and aluminum. Ballpoint pens and fountain pens are outfitted with blue ink refills as standard. Rollerball pens are outfitted with black ink refills as standard. Pens are delivered in a gift box.

HSV2852A - Gear Pinstripe Fountain pen black and chrome

HSV2854A - Gear Pinstripe Ballpoint pen black and chrome

HSV2855A - Gear Pinstripe Rollerball pen black and chrome

HDM210A - Pinstripe Black Folder A5

The Gear Pinstripe pen line is made of brass. Ballpoint pens and fountain pens are outfitted with blue ink refills as standard. Rollerball pens are outfitted with black ink refills as standard. Pens are delivered in a gift box.

## GEAR PINSTRIPE

The iconic Gear silhouette is reinvented with an engraved pattern inspired by pinstripes. An innovative surface treatment to the classical pattern, and a contrast polished logo ring on the upper barrel provide a modern twist.