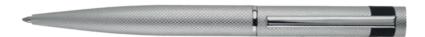

HSK4414A - Gear Brushed Ballpoint pen black

**GEAR** 

HSK4414B - Gear Brushed Ballpoint pen chrome

HSK4414N - Gear Brushed Ballpoint pen navy

HSK4414T - Gear Brushed Ballpoint pen khaki

The Gear pen line is made of brass and aluminum. Ballpoint pens and fountain pens are outfitted with blue ink refills as standard. Rollerball pens are outfitted with black ink refills as standard. Pens are delivered in a gift box.