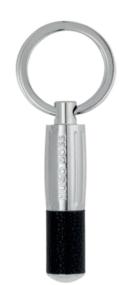

HAK421A - Edge Iconic Keyring black

HAK421W - Edge Iconic Keyring white

HAK421X - Edge Iconic Keyring camel

HPBK352A - Set Edge keyring and Loop Iconic Ballpoint pen

These keyrings are made of brass and silicone. Keyrings are delivered in a gift box.