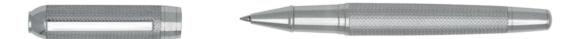

HSI1062D - Formation Herringbone Fountain pen gun

HSI1064D - Formation Herringbone Ballpoint pen gun

HSI1065D - Formation Herringbone Rollerball pen gun

HSI1062B - Formation Herringbone Fountain pen chrome

HSI1064B - Formation Herringbone Ballpoint pen chrome

HSI1065B - Formation Herringbone Rollerball pen chrome

Built on a sleek yet solid structure, our Formation pens are at the crossroad of contemporary and timeless aesthetics. Highly technical craftmanship paved the way for a constant reinvention of this customer favorite, creating a beautiful, herringbone-textured pen.

FORMATION

The Formation herringbone pen line is made of brass. Ballpoint pens and fountain pens are outfitted with blue ink refills as standard. Rollerball pens are outfitted with black ink refills as standard. Pens are delivered in a gift box.