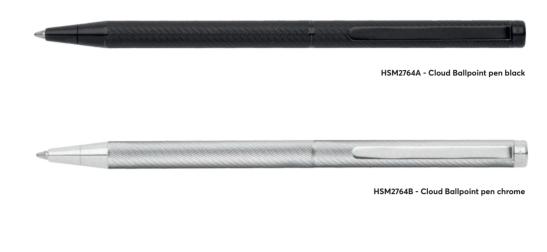

HSM2764D - Cloud Ballpoint pen gun

HPBM276B - Set Pinstripe A5 Folder and Cloud Ballpoint pen

The Cloud pen line is made of brass. Ballpoint pens and fountain pens are outfitted with blue ink refills as standard. Pens are delivered in a gift box.