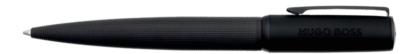

CORE

HSF4854A - Core Ballpoint pen black

HSF4855A - Core Rollerball pen black

HSF4852D - Core Fountain pen gun

HSF4854D - Core Ballpoint pen gun

HSF4855D - Core Rollerball pen gun

The Core pen line is made of brass. Ballpoint pens and fountain pens are outfitted with blue ink refills as standard. Rollerball pens are outfitted with black ink refills as standard. Pens are delivered in a gift box.