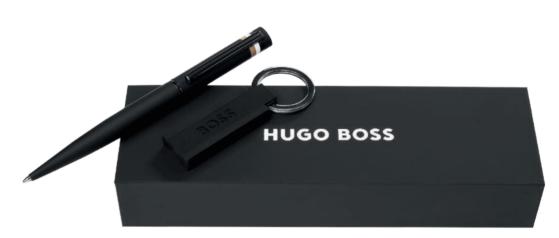

HAK421A - Edge Iconic Keyring black

HAK421W - Edge Iconic Keyring white

HAK421X - Edge Iconic Keyring camel

HPBK352A - Set Edge keyring and Loop Iconic Ballpoint pen

These keyrings are made of brass and silicone. Keyrings are delivered in a gift box.