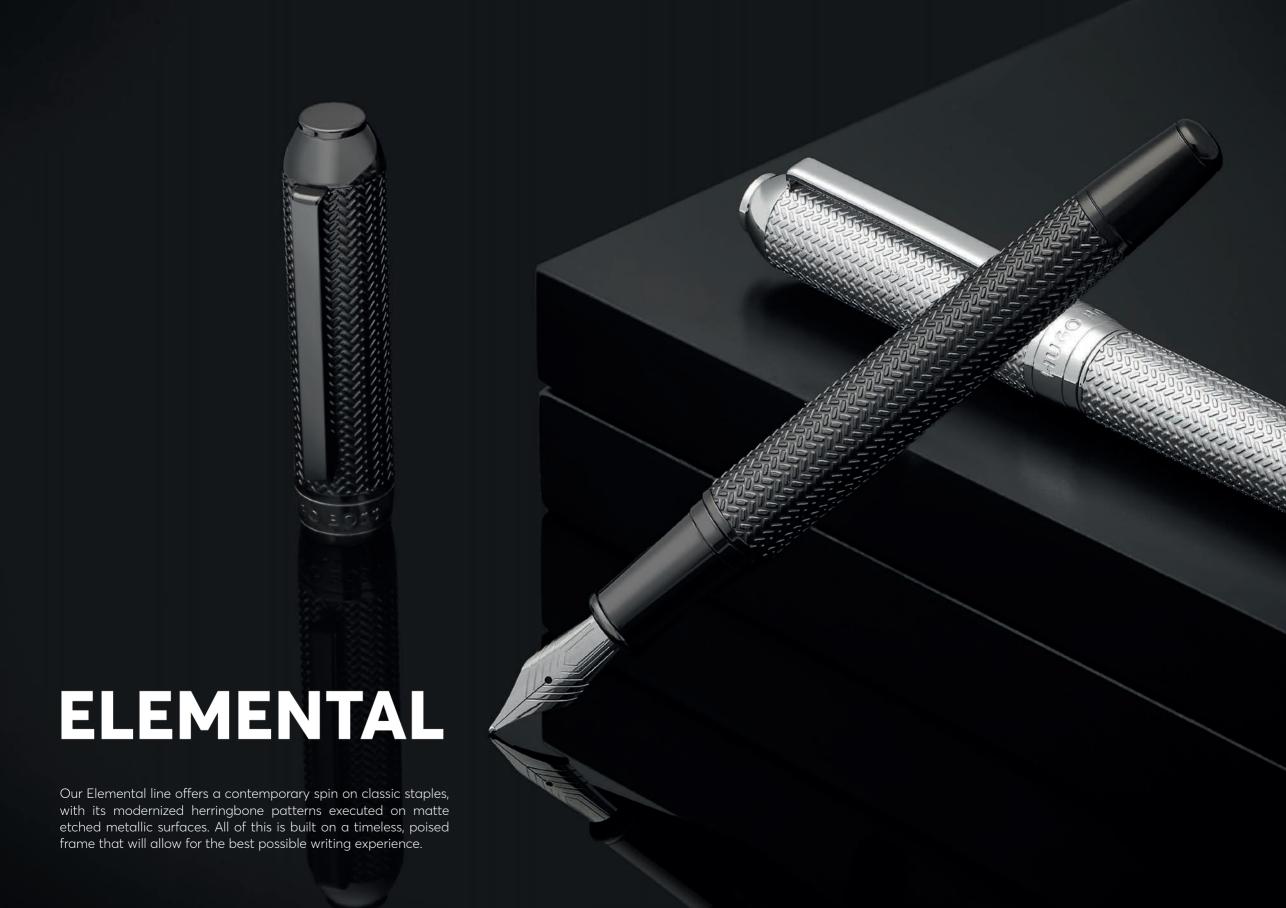

HSI4652D - Elemental Fountain pen gun

**ELEMENTAL** 

HSI4654D - Elemental Ballpoint pen gun

HSI4655D - Elemental Rollerball pen gun

HSI4652C - Elemental Fountain pen silver

HSI4654C - Elemental Ballpoint pen silver

HSI4655C - Elemental Rollerball pen silver

The Elemental pen line is made of brass. Ballpoint pens and fountain pens are outfitted with blue ink refills as standard. Rollerball pens are outfitted with black ink refills as standard. Pens are delivered in a gift box.