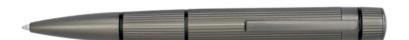

HSI4652D - Elemental Fountain pen gun

**ELEMENTAL** 

HSI4654D - Elemental Ballpoint pen gun

HSI4655D - Elemental Rollerball pen gun

HSI4652C - Elemental Fountain pen silver

HSI4654C - Elemental Ballpoint pen silver

HSI4655C - Elemental Rollerball pen silver

The Elemental pen line is made of brass. Ballpoint pens and fountain pens are outfitted with blue ink refills as standard. Rollerball pens are outfitted with black ink refills as standard. Pens are delivered in a gift box.