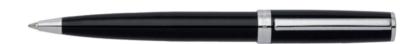

CORE

HSF4854A - Core Ballpoint pen black

HSF4855A - Core Rollerball pen black

HSF4852D - Core Fountain pen gun

HSF4854D - Core Ballpoint pen gun

HSF4855D - Core Rollerball pen gun

The Core pen line is made of brass. Ballpoint pens and fountain pens are outfitted with blue ink refills as standard. Rollerball pens are outfitted with black ink refills as standard. Pens are delivered in a gift box.