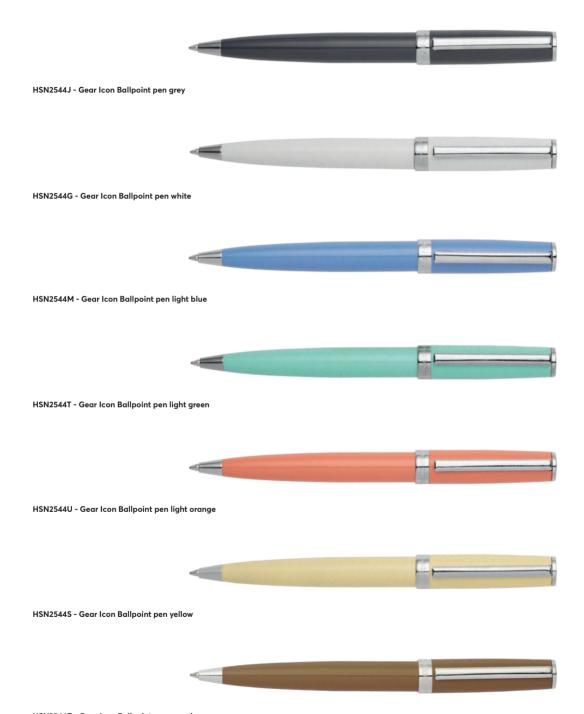

WRITING INSTRUMENTS GEAR ICON

HSN2542A - Gear Icon Fountain pen black

HSN2544A - Gear Icon Ballpoint pen black

HSN2545A - Gear Icon Rollerball pen black

HPBR367D - Set Loop Ballpoint pen and Loop Rollerball pen

The Gear Icon pen line is made of brass. Ballpoint pens and fountain pens are outfitted with blue ink refills as standard. Rollerball pens are outfitted with black ink refills as standard. Pens are delivered in a gift box.

HSN2544Z - Gear Icon Ballpoint pen camel

66

HSH3412D - Contour Iconic Fountain per

HSH3414D - Contour Iconic Ballpoint pen

HSH3415D - Contour Iconic Rollerball pen