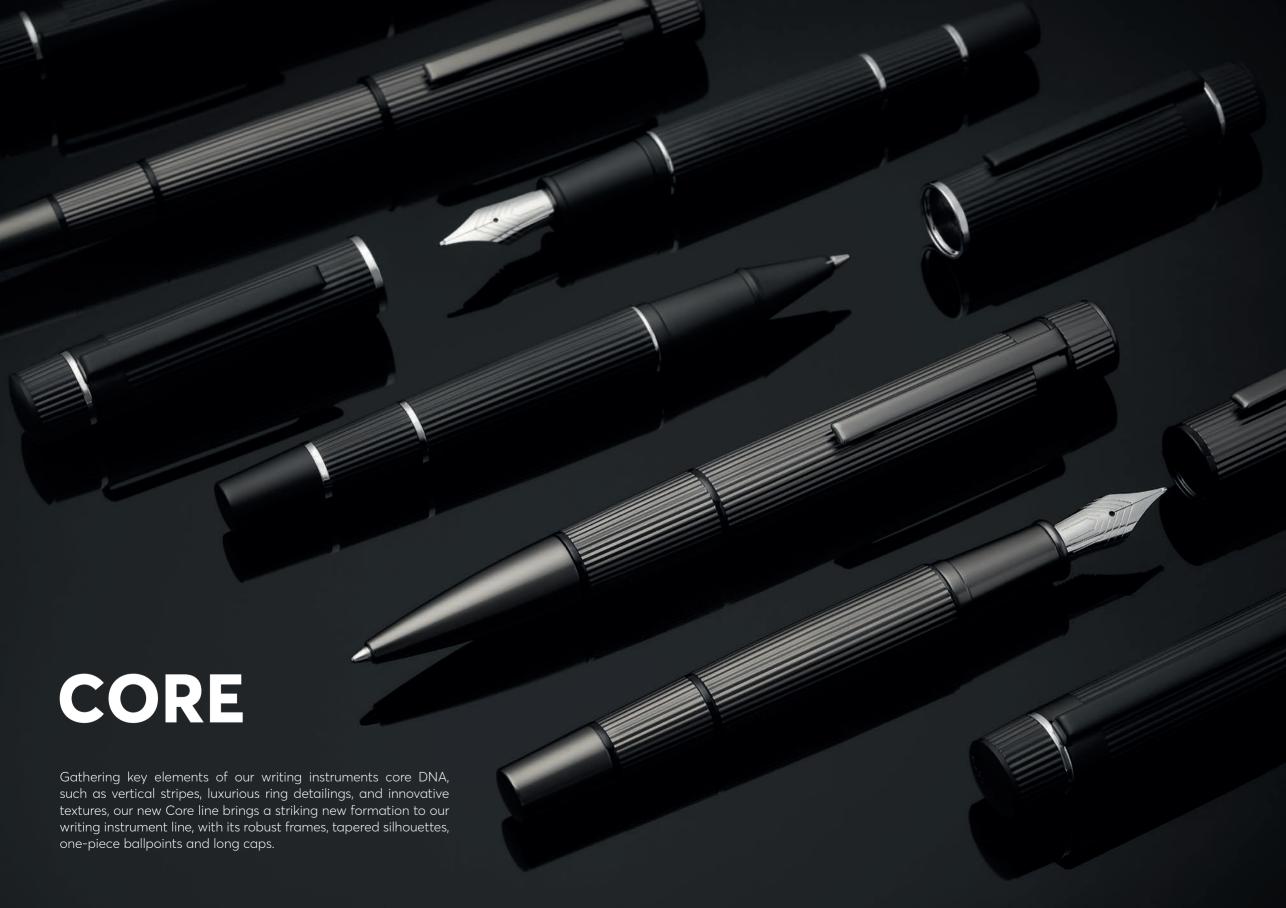

CORE

HSF4854A - Core Ballpoint pen black

HSF4855A - Core Rollerball pen black

HSF4852D - Core Fountain pen gun

HSF4854D - Core Ballpoint pen gun

HSF4855D - Core Rollerball pen gun

The Core pen line is made of brass. Ballpoint pens and fountain pens are outfitted with blue ink refills as standard. Rollerball pens are outfitted with black ink refills as standard. Pens are delivered in a gift box.