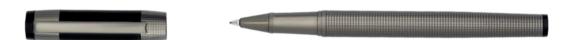

The Arche conference folders are made of synthetic coated fabric (PU) and polyester. The paper refill contains 40 pages. Folders are delivered in a gift box.

HST4962D - Rive Fountain pen gun

HST4964D - Rive Ballpoint pen gun

HST4965D - Rive Rollerball pen gun

HAK443D - Rive Keyring gun

The Rive pen line is made of brass. Ballpoint pens and fountain pens are outfitted with blue ink refills as standard. Rollerball pens are outfitted with black ink refills as standard. Pens are delivered in a gift box.