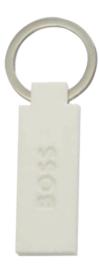

HAK421A - Edge Iconic Keyring black

HAK421W - Edge Iconic Keyring white

HAK421X - Edge Iconic Keyring camel

HPBK352A - Set Edge keyring and Loop Iconic Ballpoint pen

These keyrings are made of brass and silicone. Keyrings are delivered in a gift box.