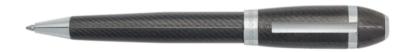

HSI1062D - Formation Herringbone Fountain pen gun

HSI1064D - Formation Herringbone Ballpoint pen gun

HSI1065D - Formation Herringbone Rollerball pen gun

HSI1062B - Formation Herringbone Fountain pen chrome

HSI1064B - Formation Herringbone Ballpoint pen chrome

HSI1065B - Formation Herringbone Rollerball pen chrome

Built on a sleek yet solid structure, our Formation pens are at the crossroad of contemporary and timeless aesthetics. Highly technical craftmanship paved the way for a constant reinvention of this customer favorite, creating a beautiful, herringbone-textured pen.

FORMATION

The Formation herringbone pen line is made of brass. Ballpoint pens and fountain pens are outfitted with blue ink refills as standard. Rollerball pens are outfitted with black ink refills as standard. Pens are delivered in a gift box.