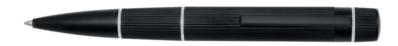

CORE

HSF4854A - Core Ballpoint pen black

HSF4855A - Core Rollerball pen black

HSF4852D - Core Fountain pen gun

HSF4854D - Core Ballpoint pen gun

HSF4855D - Core Rollerball pen gun

The Core pen line is made of brass. Ballpoint pens and fountain pens are outfitted with blue ink refills as standard. Rollerball pens are outfitted with black ink refills as standard. Pens are delivered in a gift box.