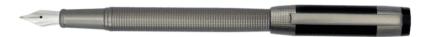

HSI1062D - Formation Herringbone Fountain pen gun

HSI1064D - Formation Herringbone Ballpoint pen gun

HSI1065D - Formation Herringbone Rollerball pen gun

HSI1062B - Formation Herringbone Fountain pen chrome

HSI1064B - Formation Herringbone Ballpoint pen chrome

HSI1065B - Formation Herringbone Rollerball pen chrome

Built on a sleek yet solid structure, our Formation pens are at the crossroad of contemporary and timeless aesthetics. Highly technical craftmanship paved the way for a constant reinvention of this customer favorite, creating a beautiful, herringbone-textured pen.

FORMATION

The Formation herringbone pen line is made of brass. Ballpoint pens and fountain pens are outfitted with blue ink refills as standard. Rollerball pens are outfitted with black ink refills as standard. Pens are delivered in a gift box.