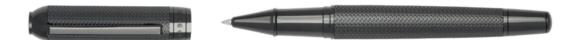

HSI1062D - Formation Herringbone Fountain pen gun

HSI1064D - Formation Herringbone Ballpoint pen gun

HSI1065D - Formation Herringbone Rollerball pen gun

HSI1062B - Formation Herringbone Fountain pen chrome

HSI1064B - Formation Herringbone Ballpoint pen chrome

HSI1065B - Formation Herringbone Rollerball pen chrome

Built on a sleek yet solid structure, our Formation pens are at the crossroad of contemporary and timeless aesthetics. Highly technical craftmanship paved the way for a constant reinvention of this customer favorite, creating a beautiful, herringbone-textured pen.

FORMATION

The Formation herringbone pen line is made of brass. Ballpoint pens and fountain pens are outfitted with blue ink refills as standard. Rollerball pens are outfitted with black ink refills as standard. Pens are delivered in a gift box.