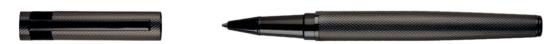

HSK4414A - Gear Brushed Ballpoint pen black

**GEAR** 

HSK4414B - Gear Brushed Ballpoint pen chrome

HSK4414N - Gear Brushed Ballpoint pen navy

HSK4414T - Gear Brushed Ballpoint pen khaki

The Gear pen line is made of brass and aluminum. Ballpoint pens and fountain pens are outfitted with blue ink refills as standard. Rollerball pens are outfitted with black ink refills as standard. Pens are delivered in a gift box.

HSV2852A - Gear Pinstripe Fountain pen black and chrome

HSV2854A - Gear Pinstripe Ballpoint pen black and chrome

HSV2855A - Gear Pinstripe Rollerball pen black and chrome

HDM210A - Pinstripe Black Folder A5

The Gear Pinstripe pen line is made of brass. Ballpoint pens and fountain pens are outfitted with blue ink refills as standard. Rollerball pens are outfitted with black ink refills as standard. Pens are delivered in a gift box.

## GEAR PINSTRIPE

The iconic Gear silhouette is reinvented with an engraved pattern inspired by pinstripes. An innovative surface treatment to the classical pattern, and a contrast polished logo ring on the upper barrel provide a modern twist.