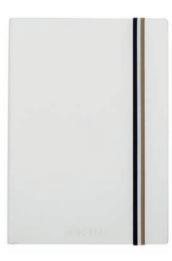

HNH321AL - Iconic Lined Notebook A5 black HNH321AP - Iconic Plain Notebook A5 black

HNH321WL - Iconic Lined Notebook A5 white HNH321WP - Iconic Plain Notebook A5 white

HNH321XL - Iconic Lined Notebook A5 camel HNH321XP - Iconic Plain Notebook A5 camel

HPHR352X - Set Iconic notebook A5 and Loop Rollerball pen

The Iconic Notebooks are made of paper and synthetic coated fabric (PU), and contain 160 pages. They are available in A5 format in either plain or lined paper.