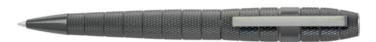

HSH4982D - Quantum Fountain pen gun

HSH4984D - Quantum Ballpoint pen gun

HSH4985D - Quantum Rollerball pen gun

HPPR498D - Set Quantum Fountain pen and Quantum Rollerball pen

The Quantum pen line is made of brass. Ballpoint pens and fountain pens are outfitted with blue ink refills as standard. Rollerball pens are outfitted with black ink refills as standard. Pens are delivered in a gift box.