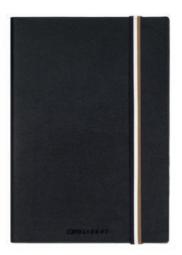

HNH321AL - Iconic Lined Notebook A5 black HNH321AP - Iconic Plain Notebook A5 black

HNH321WL - Iconic Lined Notebook A5 white HNH321WP - Iconic Plain Notebook A5 white

HNH321XL - Iconic Lined Notebook A5 camel HNH321XP - Iconic Plain Notebook A5 camel

HPHR352X - Set Iconic notebook A5 and Loop Rollerball pen

The Iconic Notebooks are made of paper and synthetic coated fabric (PU), and contain 160 pages. They are available in A5 format in either plain or lined paper.