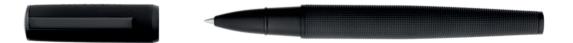

HSI1062D - Formation Herringbone Fountain pen gun

HSI1064D - Formation Herringbone Ballpoint pen gun

HSI1065D - Formation Herringbone Rollerball pen gun

HSI1062B - Formation Herringbone Fountain pen chrome

HSI1064B - Formation Herringbone Ballpoint pen chrome

HSI1065B - Formation Herringbone Rollerball pen chrome

Built on a sleek yet solid structure, our Formation pens are at the crossroad of contemporary and timeless aesthetics. Highly technical craftmanship paved the way for a constant reinvention of this customer favorite, creating a beautiful, herringbone-textured pen.

FORMATION

The Formation herringbone pen line is made of brass. Ballpoint pens and fountain pens are outfitted with blue ink refills as standard. Rollerball pens are outfitted with black ink refills as standard. Pens are delivered in a gift box.