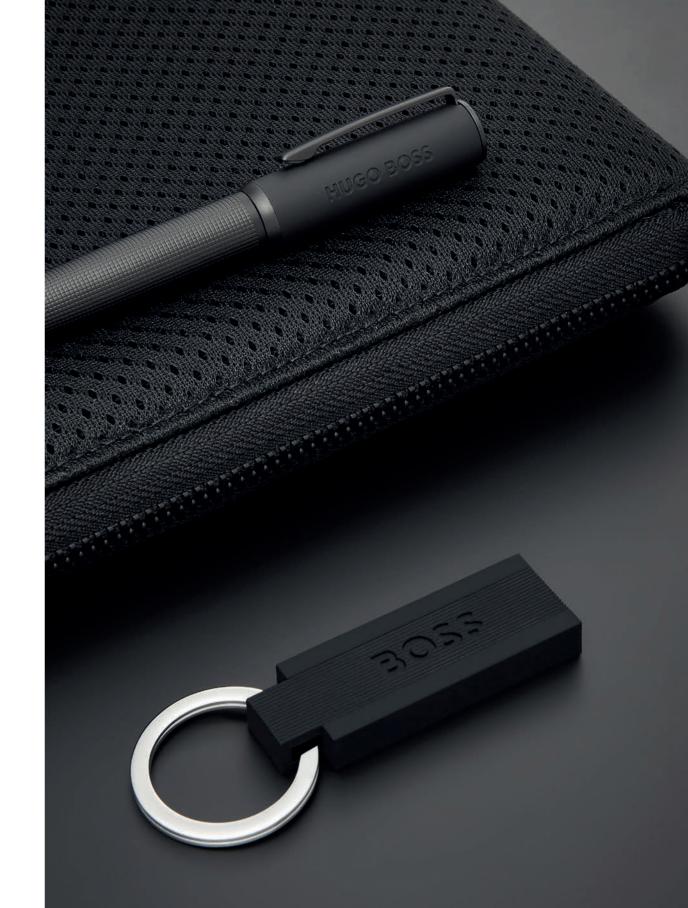

HAK421A - Edge Iconic Keyring black

HAK421W - Edge Iconic Keyring white

HAK421X - Edge Iconic Keyring camel

HPBK352A - Set Edge keyring and Loop Iconic Ballpoint pen

These keyrings are made of brass and silicone. Keyrings are delivered in a gift box.