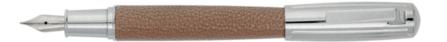

WRITING INSTRUMENTS PURE

HSU4102A - Pure Iconic Fountain pen black

HSU4104A - Pure Iconic Ballpoint pen black

HSU4105A - Pure Iconic Rollerball pen black

HSU4102X - Pure Iconic Fountain pen camel

HSU4104X - Pure Iconic Ballpoint pen camel

HSU4105X - Pure Iconic Rollerball pen camel

This pen line is made of brass. The lower barrel is wrapped in synthetic coated fabric (PU). Ballpoint pens and fountain pens are outfitted with blue ink refills as standard. Rollerball pens are outfitted with black ink refills as standard. Pens are delivered in a gift box.