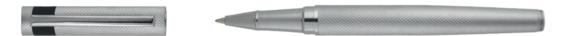

HSI1062D - Formation Herringbone Fountain pen gun

HSI1064D - Formation Herringbone Ballpoint pen gun

HSI1065D - Formation Herringbone Rollerball pen gun

HSI1062B - Formation Herringbone Fountain pen chrome

HSI1064B - Formation Herringbone Ballpoint pen chrome

HSI1065B - Formation Herringbone Rollerball pen chrome

Built on a sleek yet solid structure, our Formation pens are at the crossroad of contemporary and timeless aesthetics. Highly technical craftmanship paved the way for a constant reinvention of this customer favorite, creating a beautiful, herringbone-textured pen.

FORMATION

The Formation herringbone pen line is made of brass. Ballpoint pens and fountain pens are outfitted with blue ink refills as standard. Rollerball pens are outfitted with black ink refills as standard. Pens are delivered in a gift box.