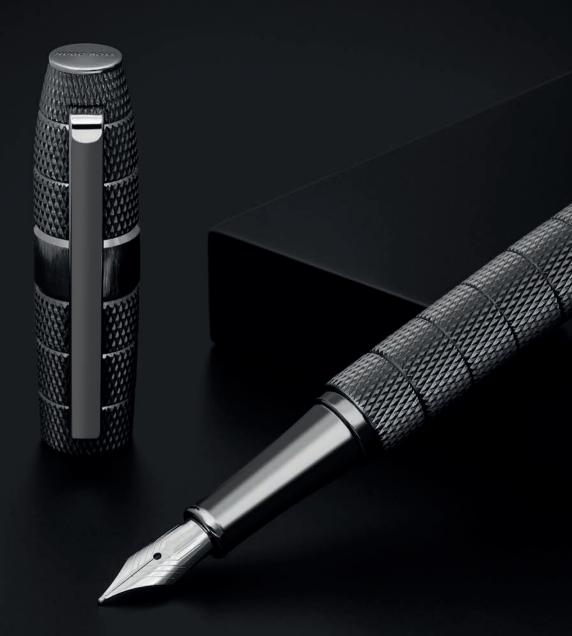

#### CONTOUR

The Contour pen, with its dynamic and balanced frame, is adorned with a sophisticated brushed surface. This iconic version features black, white, and camel signature stripes on its midring, subtly mixed with dark chrome undertones.

The Contour pen line is made of brass and aluminum. Ballpoint pens and fountain pens are outfitted with blue ink refills as standard. Rollerball pens are outfitted with black ink refills as standard. Pens are delivered in a luxurious HUGO BOSS gift box.