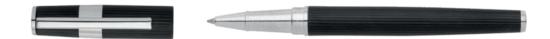

#### CONTOUR

The Contour pen, with its dynamic and balanced frame, is adorned with a sophisticated brushed surface. This iconic version features black, white, and camel signature stripes on its midring, subtly mixed with dark chrome undertones.

The Contour pen line is made of brass and aluminum. Ballpoint pens and fountain pens are outfitted with blue ink refills as standard. Rollerball pens are outfitted with black ink refills as standard. Pens are delivered in a luxurious HUGO BOSS gift box.