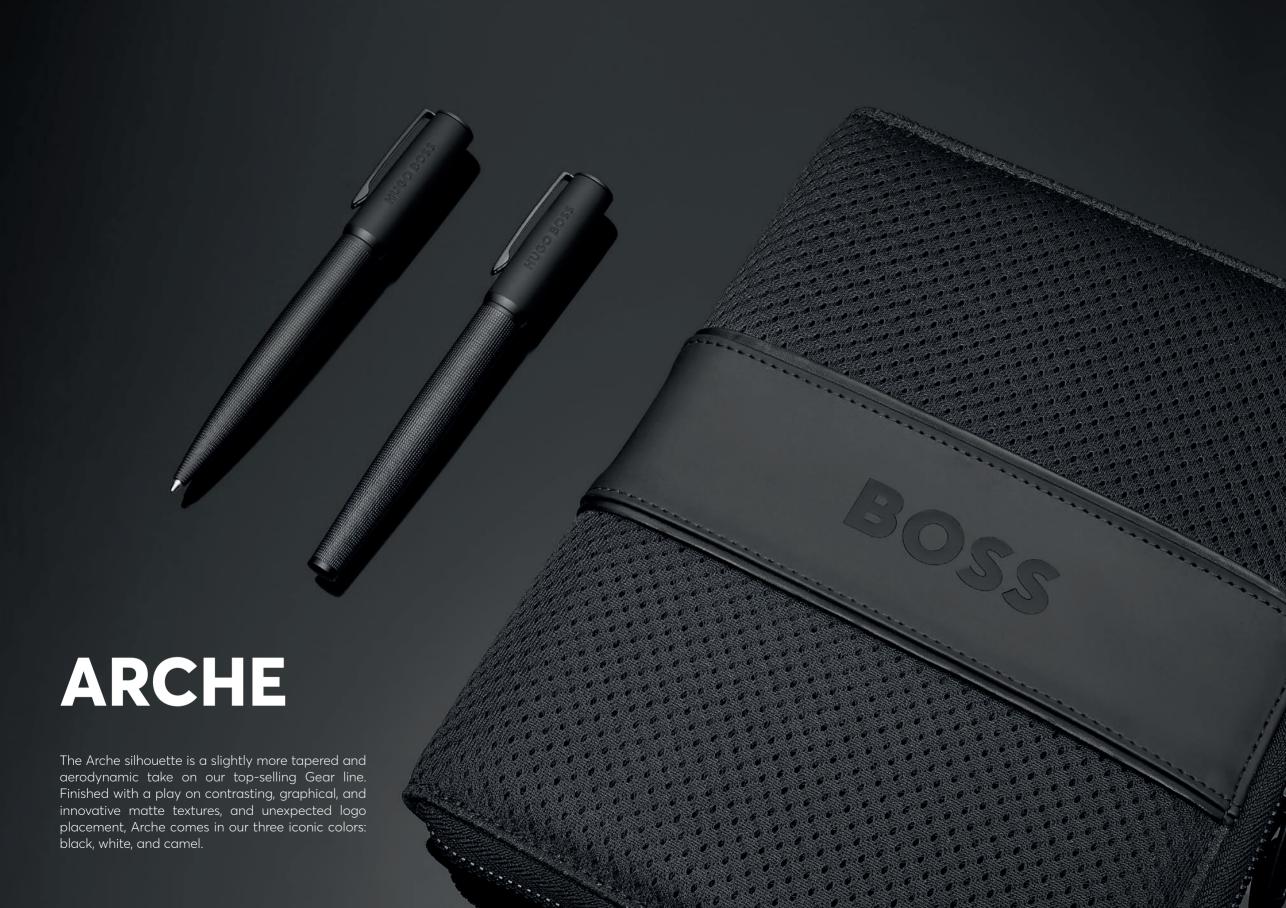

HSQ4744X - Arche Iconic Ballpoint pen camel

HSQ4744F - Arche Iconic Ballpoint pen white

HSQ4744A - Arche Iconic Ballpoint pen black

HSQ4742A - Arche Iconic Fountain pen black

KINGO BOSS

HSQ4745A - Arche Iconic Rollerball pen black

The Arche pen line is made of brass. Ballpoint pens and fountain pens are outfitted with blue ink refills as standard. Rollerball pens are outfitted with black ink refills as standard. Pens are delivered in a gift box.