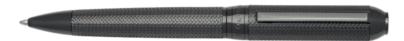

HSK4414A - Gear Brushed Ballpoint pen black

**GEAR** 

HSK4414B - Gear Brushed Ballpoint pen chrome

HSK4414N - Gear Brushed Ballpoint pen navy

HSK4414T - Gear Brushed Ballpoint pen khaki

The Gear pen line is made of brass and aluminum. Ballpoint pens and fountain pens are outfitted with blue ink refills as standard. Rollerball pens are outfitted with black ink refills as standard. Pens are delivered in a gift box.