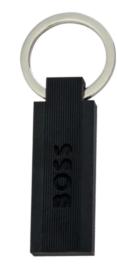

HAK421A - Edge Iconic Keyring black

HAK421W - Edge Iconic Keyring white

HAK421X - Edge Iconic Keyring camel

HPBK352A - Set Edge keyring and Loop Iconic Ballpoint pen

These keyrings are made of brass and silicone. Keyrings are delivered in a gift box.