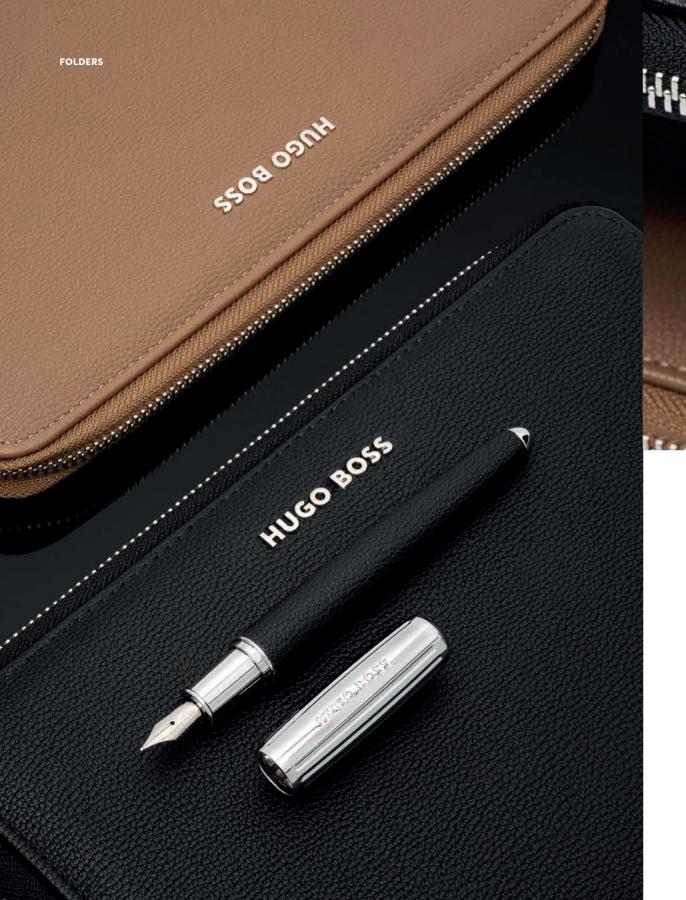

HTF413A - Arche Conference Folder A4 black

HTM413A - Arche Conference Folder A5 black

HPFR413A - Set Arche Rollerball pen and Arche Conference Folder A4

HPBKM421A - Set Edge keyring, Arche Ballpoint pen and Arche Conference Folder A5

The Arche conference folders are made of synthetic coated fabric (PU) and polyester. The paper refill contains 40 pages. Folders are delivered in a gift box.

HST4962D - Rive Fountain pen gun

HST4964D - Rive Ballpoint pen gun

WRITING INSTRUMENTS PURE

HSU4102A - Pure Iconic Fountain pen black

HSU4104A - Pure Iconic Ballpoint pen black

HSU4105A - Pure Iconic Rollerball pen black

HSU4102X - Pure Iconic Fountain pen camel

HSU4104X - Pure Iconic Ballpoint pen camel

HSU4105X - Pure Iconic Rollerball pen camel

This pen line is made of brass. The lower barrel is wrapped in synthetic coated fabric (PU). Ballpoint pens and fountain pens are outfitted with blue ink refills as standard. Rollerball pens are outfitted with black ink refills as standard. Pens are delivered in a gift box.