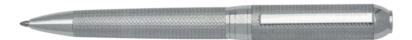

HSI1062D - Formation Herringbone Fountain pen gun

HSI1064D - Formation Herringbone Ballpoint pen gun

HSI1065D - Formation Herringbone Rollerball pen gun

HSI1062B - Formation Herringbone Fountain pen chrome

HSI1064B - Formation Herringbone Ballpoint pen chrome

HSI1065B - Formation Herringbone Rollerball pen chrome

Built on a sleek yet solid structure, our Formation pens are at the crossroad of contemporary and timeless aesthetics. Highly technical craftmanship paved the way for a constant reinvention of this customer favorite, creating a beautiful, herringbone-textured pen.

FORMATION

The Formation herringbone pen line is made of brass. Ballpoint pens and fountain pens are outfitted with blue ink refills as standard. Rollerball pens are outfitted with black ink refills as standard. Pens are delivered in a gift box.