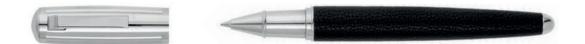

HSQ4744X - Arche Iconic Ballpoint pen camel

HSQ4744F - Arche Iconic Ballpoint pen white

HSQ4744A - Arche Iconic Ballpoint pen black

HSQ4742A - Arche Iconic Fountain pen black

KINGO BOSS

HSQ4745A - Arche Iconic Rollerball pen black

The Arche pen line is made of brass. Ballpoint pens and fountain pens are outfitted with blue ink refills as standard. Rollerball pens are outfitted with black ink refills as standard. Pens are delivered in a gift box.