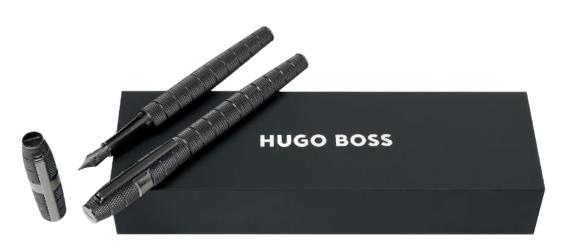

HSF4782D - Arc Post Modern Fountain pen

HSF4784D - Arc Post Modern Ballpoint pen

HSF4785D - Arc Post Modern Rollerball pen

The Arc pen line is made of brass. Ballpoint pens and fountain pens are outfitted with blue ink refills as standard. Rollerball pens are outfitted with black ink refills as standard. Pens are delivered in a special edition gift box including a leather card holder.

This exclusive writing piece is edited in limited quantity, with each piece numbered. An exceptional item, it is delivered in special, limited-edition packaging, with its guarantee card protected in a luxurious leather card holder.