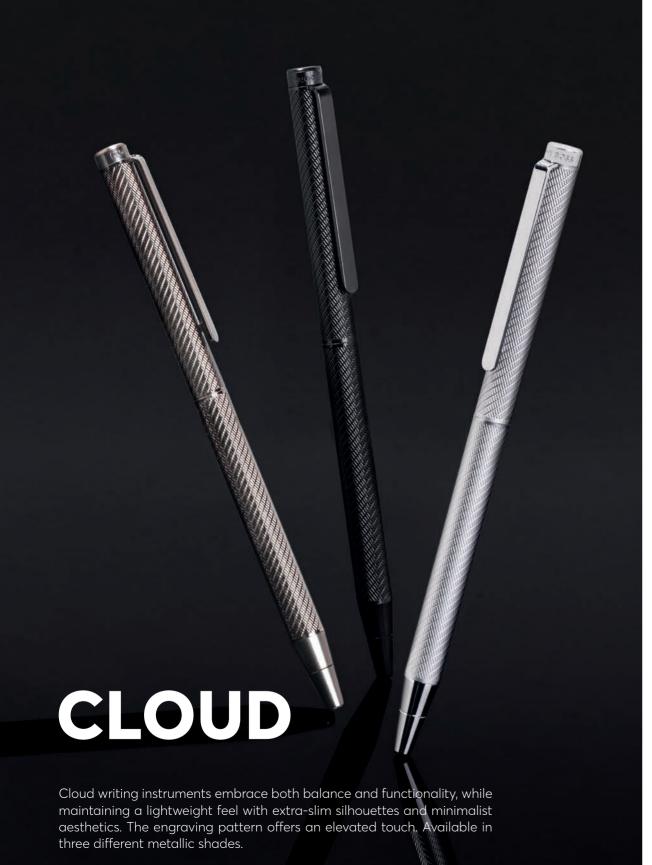

HSM2764D - Cloud Ballpoint pen gun

HPBM276B - Set Pinstripe A5 Folder and Cloud Ballpoint pen

The Cloud pen line is made of brass. Ballpoint pens and fountain pens are outfitted with blue ink refills as standard. Pens are delivered in a gift box.