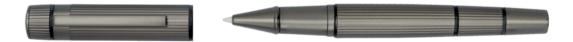

HSI4652D - Elemental Fountain pen gun

**ELEMENTAL** 

HSI4654D - Elemental Ballpoint pen gun

HSI4655D - Elemental Rollerball pen gun

HSI4652C - Elemental Fountain pen silver

HSI4654C - Elemental Ballpoint pen silver

HSI4655C - Elemental Rollerball pen silver

The Elemental pen line is made of brass. Ballpoint pens and fountain pens are outfitted with blue ink refills as standard. Rollerball pens are outfitted with black ink refills as standard. Pens are delivered in a gift box.