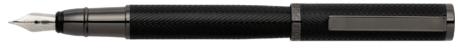

HSM2764D - Cloud Ballpoint pen gun

HPBM276B - Set Pinstripe A5 Folder and Cloud Ballpoint pen

The Cloud pen line is made of brass. Ballpoint pens and fountain pens are outfitted with blue ink refills as standard. Pens are delivered in a gift box.