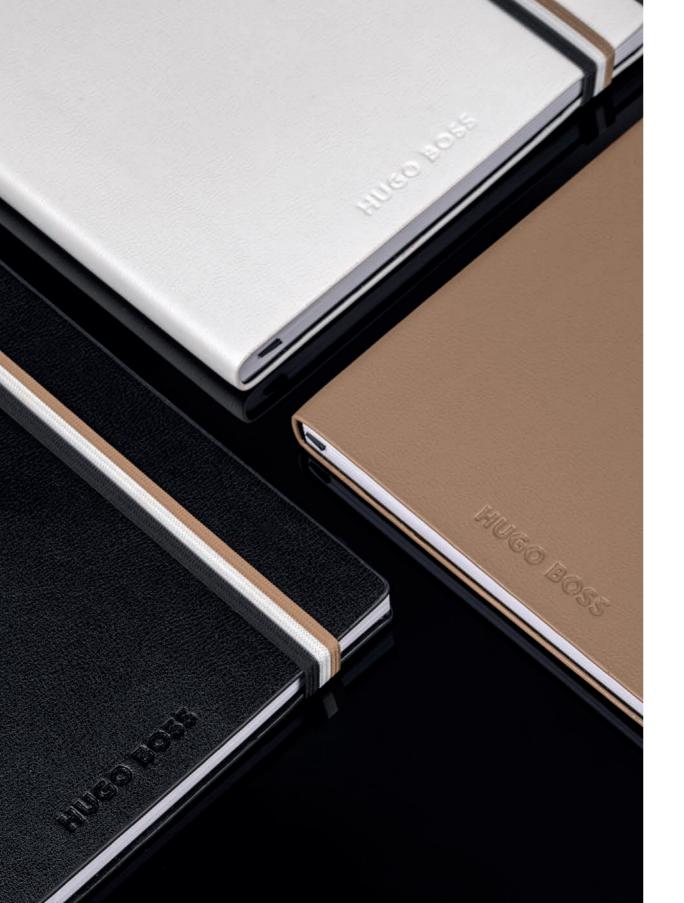

HNH321AL - Iconic Lined Notebook A5 black HNH321AP - Iconic Plain Notebook A5 black

HNH321WL - Iconic Lined Notebook A5 white HNH321WP - Iconic Plain Notebook A5 white

HNH321XL - Iconic Lined Notebook A5 camel HNH321XP - Iconic Plain Notebook A5 camel

HPHR352X - Set Iconic notebook A5 and Loop Rollerball pen

The Iconic Notebooks are made of paper and synthetic coated fabric (PU), and contain 160 pages. They are available in A5 format in either plain or lined paper.