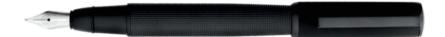

HSI1062D - Formation Herringbone Fountain pen gun

HSI1064D - Formation Herringbone Ballpoint pen gun

HSI1065D - Formation Herringbone Rollerball pen gun

HSI1062B - Formation Herringbone Fountain pen chrome

HSI1064B - Formation Herringbone Ballpoint pen chrome

HSI1065B - Formation Herringbone Rollerball pen chrome

Built on a sleek yet solid structure, our Formation pens are at the crossroad of contemporary and timeless aesthetics. Highly technical craftmanship paved the way for a constant reinvention of this customer favorite, creating a beautiful, herringbone-textured pen.

FORMATION

The Formation herringbone pen line is made of brass. Ballpoint pens and fountain pens are outfitted with blue ink refills as standard. Rollerball pens are outfitted with black ink refills as standard. Pens are delivered in a gift box.