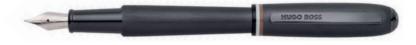

HSI4652D - Elemental Fountain pen gun

**ELEMENTAL** 

HSI4654D - Elemental Ballpoint pen gun

HSI4655D - Elemental Rollerball pen gun

HSI4652C - Elemental Fountain pen silver

HSI4654C - Elemental Ballpoint pen silver

HSI4655C - Elemental Rollerball pen silver

The Elemental pen line is made of brass. Ballpoint pens and fountain pens are outfitted with blue ink refills as standard. Rollerball pens are outfitted with black ink refills as standard. Pens are delivered in a gift box.