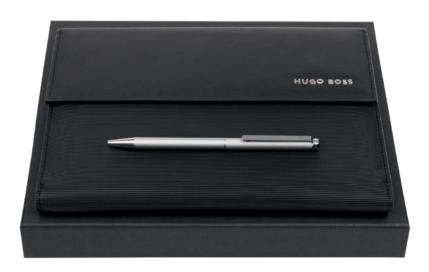

HSM2764D - Cloud Ballpoint pen gun

HPBM276B - Set Pinstripe A5 Folder and Cloud Ballpoint pen

The Cloud pen line is made of brass. Ballpoint pens and fountain pens are outfitted with blue ink refills as standard. Pens are delivered in a gift box.