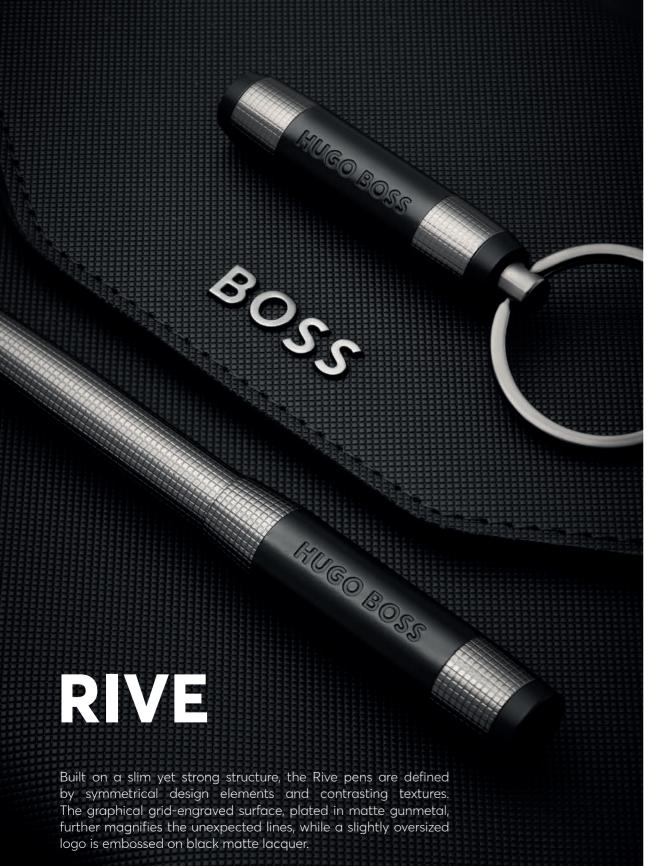

HST4965D - Rive Rollerball pen gun

HAK443D - Rive Keyring gun

The Rive pen line is made of brass. Ballpoint pens and fountain pens are outfitted with blue ink refills as standard. Rollerball pens are outfitted with black ink refills as standard. Pens are delivered in a gift box.