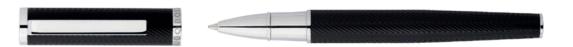

WRITING INSTRUMENTS PURE

HSU4102A - Pure Iconic Fountain pen black

HSU4104A - Pure Iconic Ballpoint pen black

HSU4105A - Pure Iconic Rollerball pen black

HSU4102X - Pure Iconic Fountain pen camel

HSU4104X - Pure Iconic Ballpoint pen camel

HSU4105X - Pure Iconic Rollerball pen camel

This pen line is made of brass. The lower barrel is wrapped in synthetic coated fabric (PU). Ballpoint pens and fountain pens are outfitted with blue ink refills as standard. Rollerball pens are outfitted with black ink refills as standard. Pens are delivered in a gift box.