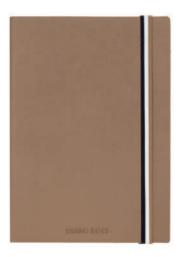

HNH321AL - Iconic Lined Notebook A5 black HNH321AP - Iconic Plain Notebook A5 black

HNH321WL - Iconic Lined Notebook A5 white HNH321WP - Iconic Plain Notebook A5 white

HNH321XL - Iconic Lined Notebook A5 camel HNH321XP - Iconic Plain Notebook A5 camel

HPHR352X - Set Iconic notebook A5 and Loop Rollerball pen

The Iconic Notebooks are made of paper and synthetic coated fabric (PU), and contain 160 pages. They are available in A5 format in either plain or lined paper.