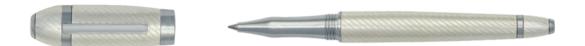

HSI1062D - Formation Herringbone Fountain pen gun

HSI1064D - Formation Herringbone Ballpoint pen gun

HSI1065D - Formation Herringbone Rollerball pen gun

HSI1062B - Formation Herringbone Fountain pen chrome

HSI1064B - Formation Herringbone Ballpoint pen chrome

HSI1065B - Formation Herringbone Rollerball pen chrome

Built on a sleek yet solid structure, our Formation pens are at the crossroad of contemporary and timeless aesthetics. Highly technical craftmanship paved the way for a constant reinvention of this customer favorite, creating a beautiful, herringbone-textured pen.

FORMATION

The Formation herringbone pen line is made of brass. Ballpoint pens and fountain pens are outfitted with blue ink refills as standard. Rollerball pens are outfitted with black ink refills as standard. Pens are delivered in a gift box.