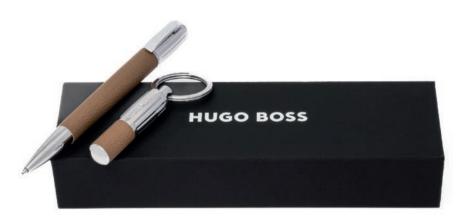

HAK421A - Edge Iconic Keyring black

HAK421W - Edge Iconic Keyring white

HAK421X - Edge Iconic Keyring camel

HPBK352A - Set Edge keyring and Loop Iconic Ballpoint pen

These keyrings are made of brass and silicone. Keyrings are delivered in a gift box.

HAK410X - Pure Iconic keyring camel

PURE

HPBK410X - Set Pure Iconic keyring and Pure Iconic Ballpoint pen

These keyrings are made of brass. They are partially wrapped in synthetic coated fabric (PU). Keyrings are delivered in a gift box.