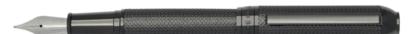

HSI1062D - Formation Herringbone Fountain pen gun

HSI1064D - Formation Herringbone Ballpoint pen gun

HSI1065D - Formation Herringbone Rollerball pen gun

HSI1062B - Formation Herringbone Fountain pen chrome

HSI1064B - Formation Herringbone Ballpoint pen chrome

HSI1065B - Formation Herringbone Rollerball pen chrome

Built on a sleek yet solid structure, our Formation pens are at the crossroad of contemporary and timeless aesthetics. Highly technical craftmanship paved the way for a constant reinvention of this customer favorite, creating a beautiful, herringbone-textured pen.

FORMATION

The Formation herringbone pen line is made of brass. Ballpoint pens and fountain pens are outfitted with blue ink refills as standard. Rollerball pens are outfitted with black ink refills as standard. Pens are delivered in a gift box.