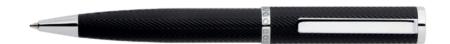

WRITING INSTRUMENTS PURE

HSU4102A - Pure Iconic Fountain pen black

HSU4104A - Pure Iconic Ballpoint pen black

HSU4105A - Pure Iconic Rollerball pen black

HSU4102X - Pure Iconic Fountain pen camel

HSU4104X - Pure Iconic Ballpoint pen camel

HSU4105X - Pure Iconic Rollerball pen camel

This pen line is made of brass. The lower barrel is wrapped in synthetic coated fabric (PU). Ballpoint pens and fountain pens are outfitted with blue ink refills as standard. Rollerball pens are outfitted with black ink refills as standard. Pens are delivered in a gift box.