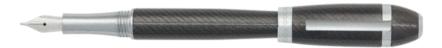

HSI1062D - Formation Herringbone Fountain pen gun

HSI1064D - Formation Herringbone Ballpoint pen gun

HSI1065D - Formation Herringbone Rollerball pen gun

HSI1062B - Formation Herringbone Fountain pen chrome

HSI1064B - Formation Herringbone Ballpoint pen chrome

HSI1065B - Formation Herringbone Rollerball pen chrome

Built on a sleek yet solid structure, our Formation pens are at the crossroad of contemporary and timeless aesthetics. Highly technical craftmanship paved the way for a constant reinvention of this customer favorite, creating a beautiful, herringbone-textured pen.

FORMATION

The Formation herringbone pen line is made of brass. Ballpoint pens and fountain pens are outfitted with blue ink refills as standard. Rollerball pens are outfitted with black ink refills as standard. Pens are delivered in a gift box.