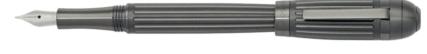

WRITING INSTRUMENTS ARC

HSW4452C - Arc Futurist Fountain pen silver

HSW4454C - Arc Futurist Ballpoint pen silver

HSW4455C - Arc Futurist Rollerball pen silver

HSW4452D - Arc Futurist Fountain pen gun

HSW4454D - Arc Futurist Ballpoint pen gun

HSW4455D - Arc Futurist Rollerball pen gun

The Arc pen line is made of brass. Ballpoint pens and fountain pens are outfitted with blue ink refills as standard. Rollerball pens are outfitted with black ink refills as standard. Pens are delivered in a gift box.