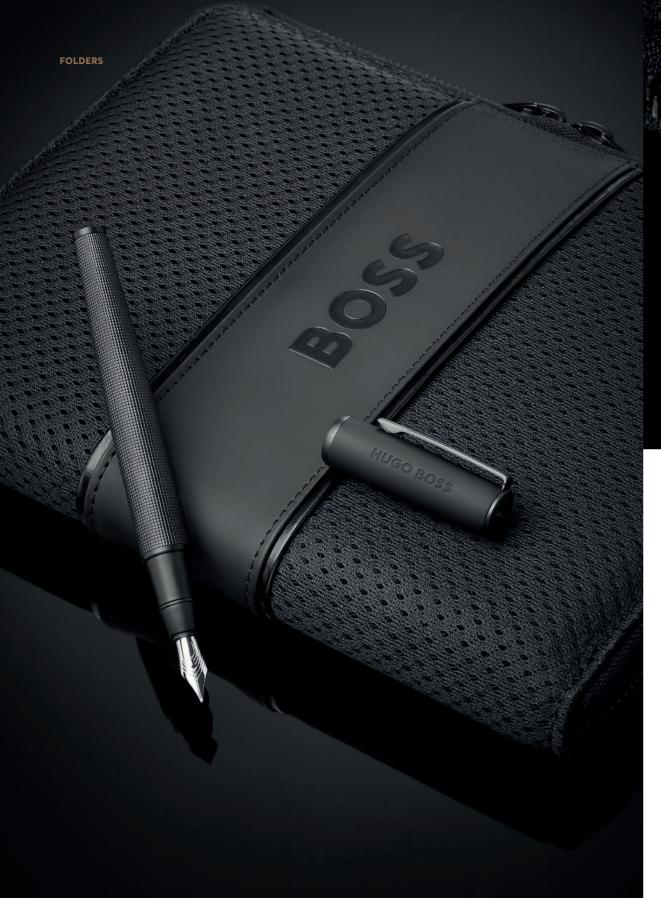

HTF413A - Arche Conference Folder A4 black

HTM413A - Arche Conference Folder A5 black

HPFR413A - Set Arche Rollerball pen and Arche Conference Folder A4

HPBKM421A - Set Edge keyring, Arche Ballpoint pen and Arche Conference Folder A5

The Arche conference folders are made of synthetic coated fabric (PU) and polyester. The paper refill contains 40 pages. Folders are delivered in a gift box.

HST4962D - Rive Fountain pen gun

HST4964D - Rive Ballpoint pen gun