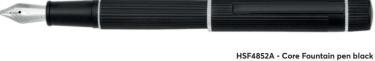

CORE

HSF4854A - Core Ballpoint pen black

HSF4855A - Core Rollerball pen black

HSF4852D - Core Fountain pen gun

HSF4854D - Core Ballpoint pen gun

HSF4855D - Core Rollerball pen gun

The Core pen line is made of brass. Ballpoint pens and fountain pens are outfitted with blue ink refills as standard. Rollerball pens are outfitted with black ink refills as standard. Pens are delivered in a gift box.