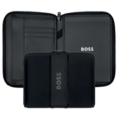

HTF413A - Arche Conference Folder A4 black

HTM413A - Arche Conference Folder A5 black

HPFR413A - Set Arche Rollerball pen and Arche Conference Folder A4

HPBKM421A - Set Edge keyring, Arche Ballpoint pen and Arche Conference Folder A5

The Arche conference folders are made of synthetic coated fabric (PU) and polyester. The paper refill contains 40 pages. Folders are delivered in a gift box.

HST4962D - Rive Fountain pen gun

HST4964D - Rive Ballpoint pen gun