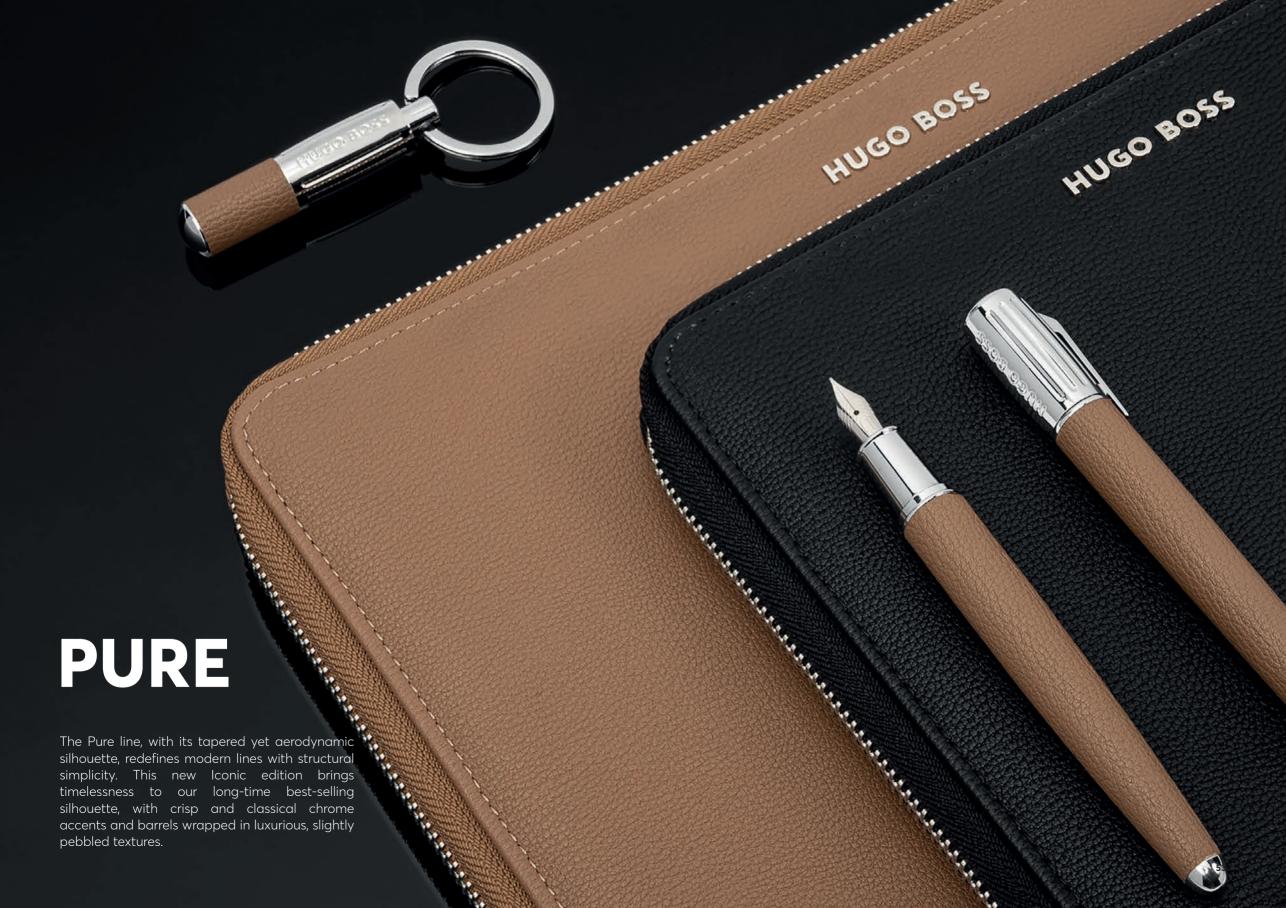

WRITING INSTRUMENTS PURE

HSU4102A - Pure Iconic Fountain pen black

HSU4104A - Pure Iconic Ballpoint pen black

HSU4105A - Pure Iconic Rollerball pen black

HSU4102X - Pure Iconic Fountain pen camel

HSU4104X - Pure Iconic Ballpoint pen camel

HSU4105X - Pure Iconic Rollerball pen camel

This pen line is made of brass. The lower barrel is wrapped in synthetic coated fabric (PU). Ballpoint pens and fountain pens are outfitted with blue ink refills as standard. Rollerball pens are outfitted with black ink refills as standard. Pens are delivered in a gift box.

HAK410X - Pure Iconic keyring camel

PURE

HPBK410X - Set Pure Iconic keyring and Pure Iconic Ballpoint pen

These keyrings are made of brass. They are partially wrapped in synthetic coated fabric (PU). Keyrings are delivered in a gift box.