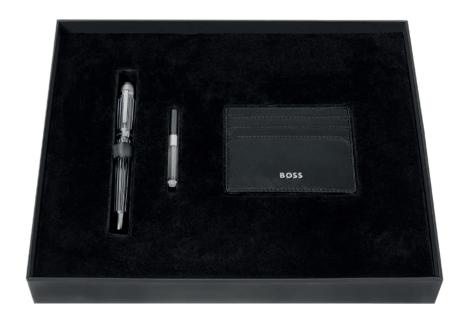

HSF4782D - Arc Post Modern Fountain pen

HSF4784D - Arc Post Modern Ballpoint pen

HSF4785D - Arc Post Modern Rollerball pen

The Arc pen line is made of brass. Ballpoint pens and fountain pens are outfitted with blue ink refills as standard. Rollerball pens are outfitted with black ink refills as standard. Pens are delivered in a special edition gift box including a leather card holder.

This exclusive writing piece is edited in limited quantity, with each piece numbered. An exceptional item, it is delivered in special, limited-edition packaging, with its guarantee card protected in a luxurious leather card holder.