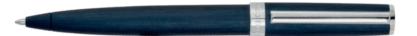

HST4965D - Rive Rollerball pen gun

HAK443D - Rive Keyring gun

The Rive pen line is made of brass. Ballpoint pens and fountain pens are outfitted with blue ink refills as standard. Rollerball pens are outfitted with black ink refills as standard. Pens are delivered in a gift box.