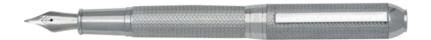

HSI1062D - Formation Herringbone Fountain pen gun

HSI1064D - Formation Herringbone Ballpoint pen gun

HSI1065D - Formation Herringbone Rollerball pen gun

HSI1062B - Formation Herringbone Fountain pen chrome

HSI1064B - Formation Herringbone Ballpoint pen chrome

HSI1065B - Formation Herringbone Rollerball pen chrome

Built on a sleek yet solid structure, our Formation pens are at the crossroad of contemporary and timeless aesthetics. Highly technical craftmanship paved the way for a constant reinvention of this customer favorite, creating a beautiful, herringbone-textured pen.

FORMATION

The Formation herringbone pen line is made of brass. Ballpoint pens and fountain pens are outfitted with blue ink refills as standard. Rollerball pens are outfitted with black ink refills as standard. Pens are delivered in a gift box.