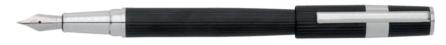

HSI1062D - Formation Herringbone Fountain pen gun

HSI1064D - Formation Herringbone Ballpoint pen gun

HSI1065D - Formation Herringbone Rollerball pen gun

HSI1062B - Formation Herringbone Fountain pen chrome

HSI1064B - Formation Herringbone Ballpoint pen chrome

HSI1065B - Formation Herringbone Rollerball pen chrome

Built on a sleek yet solid structure, our Formation pens are at the crossroad of contemporary and timeless aesthetics. Highly technical craftmanship paved the way for a constant reinvention of this customer favorite, creating a beautiful, herringbone-textured pen.

FORMATION

The Formation herringbone pen line is made of brass. Ballpoint pens and fountain pens are outfitted with blue ink refills as standard. Rollerball pens are outfitted with black ink refills as standard. Pens are delivered in a gift box.