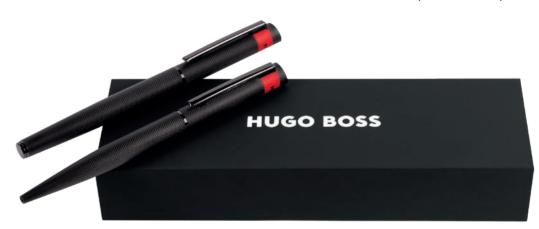

HSW3672A - Loop Diamond Fountain pen black

HSW3674A - Loop Diamond Ballpoint pen black

HSW3675A - Loop Diamond Rollerball pen black

HPBP367A - Set Loop Fountain pen and Loop Ballpoint pen

The Loop pen line is made of brass. Ballpoint pens and fountain pens are outfitted with blue ink refills as standard. Rollerball pens are outfitted with black ink refills as standard. Pens are delivered in a gift box.