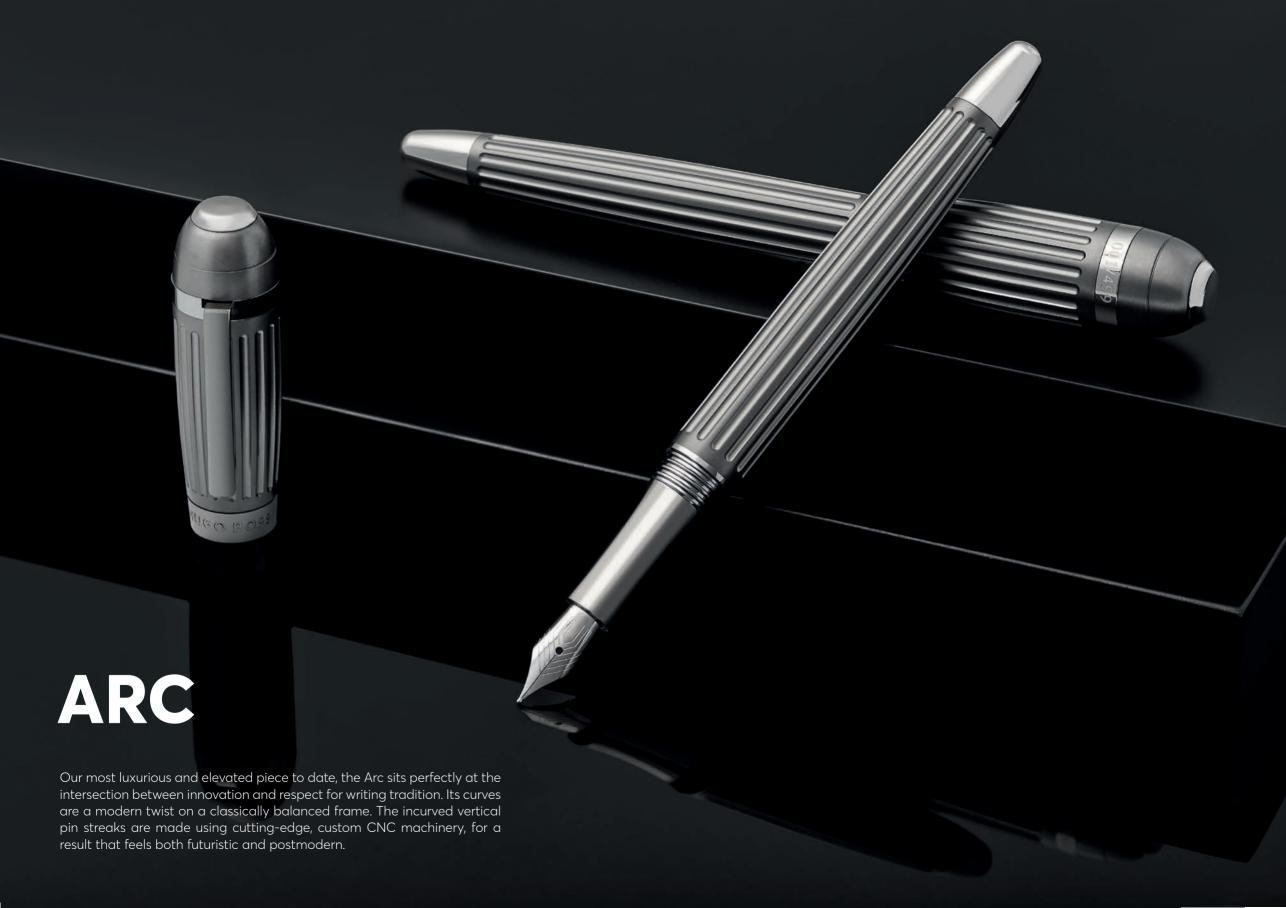

WRITING INSTRUMENTS ARC

HSW4452C - Arc Futurist Fountain pen silver

HSW4454C - Arc Futurist Ballpoint pen silver

HSW4455C - Arc Futurist Rollerball pen silver

HSW4452D - Arc Futurist Fountain pen gun

HSW4454D - Arc Futurist Ballpoint pen gun

HSW4455D - Arc Futurist Rollerball pen gun

The Arc pen line is made of brass. Ballpoint pens and fountain pens are outfitted with blue ink refills as standard. Rollerball pens are outfitted with black ink refills as standard. Pens are delivered in a gift box.