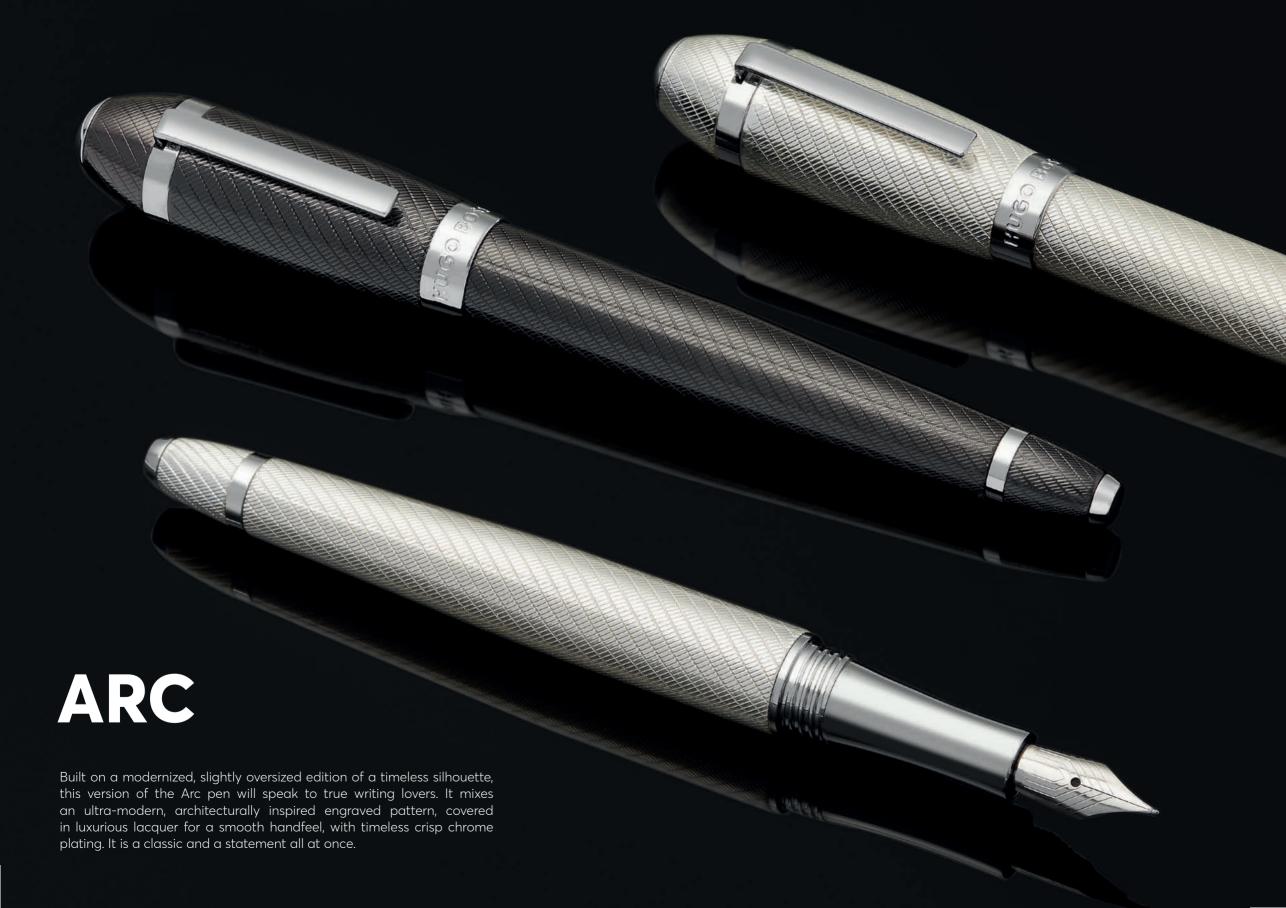

WRITING INSTRUMENTS ARC

HSW4452C - Arc Futurist Fountain pen silver

HSW4454C - Arc Futurist Ballpoint pen silver

HSW4455C - Arc Futurist Rollerball pen silver

HSW4452D - Arc Futurist Fountain pen gun

HSW4454D - Arc Futurist Ballpoint pen gun

HSW4455D - Arc Futurist Rollerball pen gun

The Arc pen line is made of brass. Ballpoint pens and fountain pens are outfitted with blue ink refills as standard. Rollerball pens are outfitted with black ink refills as standard. Pens are delivered in a gift box.