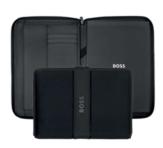

HTF413A - Arche Conference Folder A4 black

HTM413A - Arche Conference Folder A5 black

HPFR413A - Set Arche Rollerball pen and Arche Conference Folder A4

HPBKM421A - Set Edge keyring, Arche Ballpoint pen and Arche Conference Folder A5

The Arche conference folders are made of synthetic coated fabric (PU) and polyester. The paper refill contains 40 pages. Folders are delivered in a gift box.

HST4962D - Rive Fountain pen gun

HST4964D - Rive Ballpoint pen gun