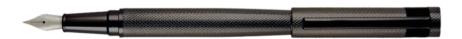

HSI1062D - Formation Herringbone Fountain pen gun

HSI1064D - Formation Herringbone Ballpoint pen gun

HSI1065D - Formation Herringbone Rollerball pen gun

HSI1062B - Formation Herringbone Fountain pen chrome

HSI1064B - Formation Herringbone Ballpoint pen chrome

HSI1065B - Formation Herringbone Rollerball pen chrome

Built on a sleek yet solid structure, our Formation pens are at the crossroad of contemporary and timeless aesthetics. Highly technical craftmanship paved the way for a constant reinvention of this customer favorite, creating a beautiful, herringbone-textured pen.

FORMATION

The Formation herringbone pen line is made of brass. Ballpoint pens and fountain pens are outfitted with blue ink refills as standard. Rollerball pens are outfitted with black ink refills as standard. Pens are delivered in a gift box.