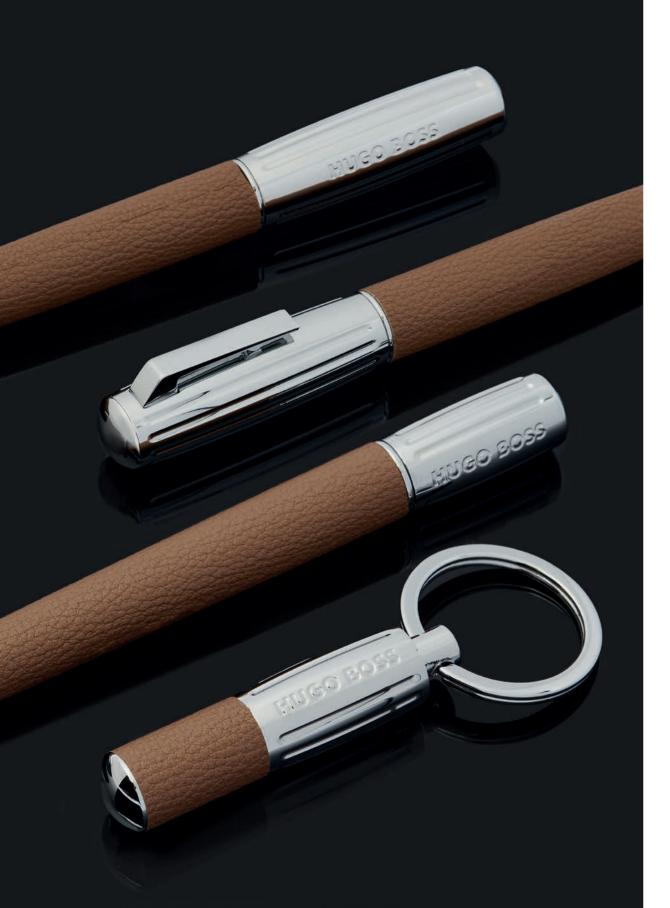

WRITING INSTRUMENTS PURE

HSU4102A - Pure Iconic Fountain pen black

HSU4104A - Pure Iconic Ballpoint pen black

HSU4105A - Pure Iconic Rollerball pen black

HSU4102X - Pure Iconic Fountain pen camel

HSU4104X - Pure Iconic Ballpoint pen camel

HSU4105X - Pure Iconic Rollerball pen camel

This pen line is made of brass. The lower barrel is wrapped in synthetic coated fabric (PU). Ballpoint pens and fountain pens are outfitted with blue ink refills as standard. Rollerball pens are outfitted with black ink refills as standard. Pens are delivered in a gift box.

HAK410X - Pure Iconic keyring camel

PURE

HPBK410X - Set Pure Iconic keyring and Pure Iconic Ballpoint pen

These keyrings are made of brass. They are partially wrapped in synthetic coated fabric (PU). Keyrings are delivered in a gift box.