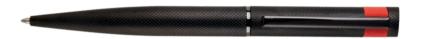

HSI1062D - Formation Herringbone Fountain pen gun

HSI1064D - Formation Herringbone Ballpoint pen gun

HSI1065D - Formation Herringbone Rollerball pen gun

HSI1062B - Formation Herringbone Fountain pen chrome

HSI1064B - Formation Herringbone Ballpoint pen chrome

HSI1065B - Formation Herringbone Rollerball pen chrome

Built on a sleek yet solid structure, our Formation pens are at the crossroad of contemporary and timeless aesthetics. Highly technical craftmanship paved the way for a constant reinvention of this customer favorite, creating a beautiful, herringbone-textured pen.

FORMATION

The Formation herringbone pen line is made of brass. Ballpoint pens and fountain pens are outfitted with blue ink refills as standard. Rollerball pens are outfitted with black ink refills as standard. Pens are delivered in a gift box.