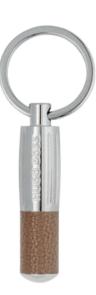

HAK421A - Edge Iconic Keyring black

HAK421W - Edge Iconic Keyring white

HAK421X - Edge Iconic Keyring camel

HPBK352A - Set Edge keyring and Loop Iconic Ballpoint pen

These keyrings are made of brass and silicone. Keyrings are delivered in a gift box.