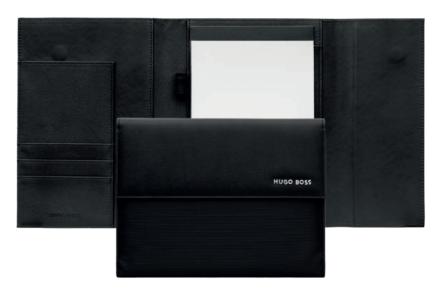

of custom material, delicately embossed with the BOSS iconic pattern. Signed with a BOSS plate luxuriously finished in dark chrome metals,

this folder makes a perfect matching set with pens from our writing

instrument collection.

HTM411A - Monogram Conference Folder A5 black

HPAR465D - Set Elemental Rollerball pen and Monogram Conference Folder A4

HPMR485D - Set Core Rollerball pen and Monogram Conference Folder A5

The Monogram conference folders are made of synthetic coated fabric (PU). The paper refill contains 40 pages. Folders are delivered in a gift box.

HDM412A - Monogram Folder A5 black

HPMR487D - Set Monogram Folder A5 and Essential Rollerball pen