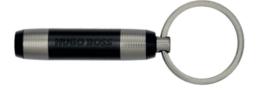

HST4965D - Rive Rollerball pen gun

HAK443D - Rive Keyring gun

The Rive pen line is made of brass. Ballpoint pens and fountain pens are outfitted with blue ink refills as standard. Rollerball pens are outfitted with black ink refills as standard. Pens are delivered in a gift box.