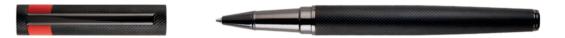

HSI1062D - Formation Herringbone Fountain pen gun

HSI1064D - Formation Herringbone Ballpoint pen gun

HSI1065D - Formation Herringbone Rollerball pen gun

HSI1062B - Formation Herringbone Fountain pen chrome

HSI1064B - Formation Herringbone Ballpoint pen chrome

HSI1065B - Formation Herringbone Rollerball pen chrome

Built on a sleek yet solid structure, our Formation pens are at the crossroad of contemporary and timeless aesthetics. Highly technical craftmanship paved the way for a constant reinvention of this customer favorite, creating a beautiful, herringbone-textured pen.

FORMATION

The Formation herringbone pen line is made of brass. Ballpoint pens and fountain pens are outfitted with blue ink refills as standard. Rollerball pens are outfitted with black ink refills as standard. Pens are delivered in a gift box.