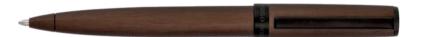

HSK4414A - Gear Brushed Ballpoint pen black

**GEAR** 

HSK4414B - Gear Brushed Ballpoint pen chrome

HSK4414N - Gear Brushed Ballpoint pen navy

HSK4414T - Gear Brushed Ballpoint pen khaki

The Gear pen line is made of brass and aluminum. Ballpoint pens and fountain pens are outfitted with blue ink refills as standard. Rollerball pens are outfitted with black ink refills as standard. Pens are delivered in a gift box.