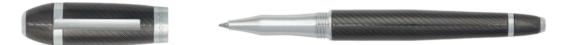

HSI1062D - Formation Herringbone Fountain pen gun

HSI1064D - Formation Herringbone Ballpoint pen gun

HSI1065D - Formation Herringbone Rollerball pen gun

HSI1062B - Formation Herringbone Fountain pen chrome

HSI1064B - Formation Herringbone Ballpoint pen chrome

HSI1065B - Formation Herringbone Rollerball pen chrome

Built on a sleek yet solid structure, our Formation pens are at the crossroad of contemporary and timeless aesthetics. Highly technical craftmanship paved the way for a constant reinvention of this customer favorite, creating a beautiful, herringbone-textured pen.

FORMATION

The Formation herringbone pen line is made of brass. Ballpoint pens and fountain pens are outfitted with blue ink refills as standard. Rollerball pens are outfitted with black ink refills as standard. Pens are delivered in a gift box.