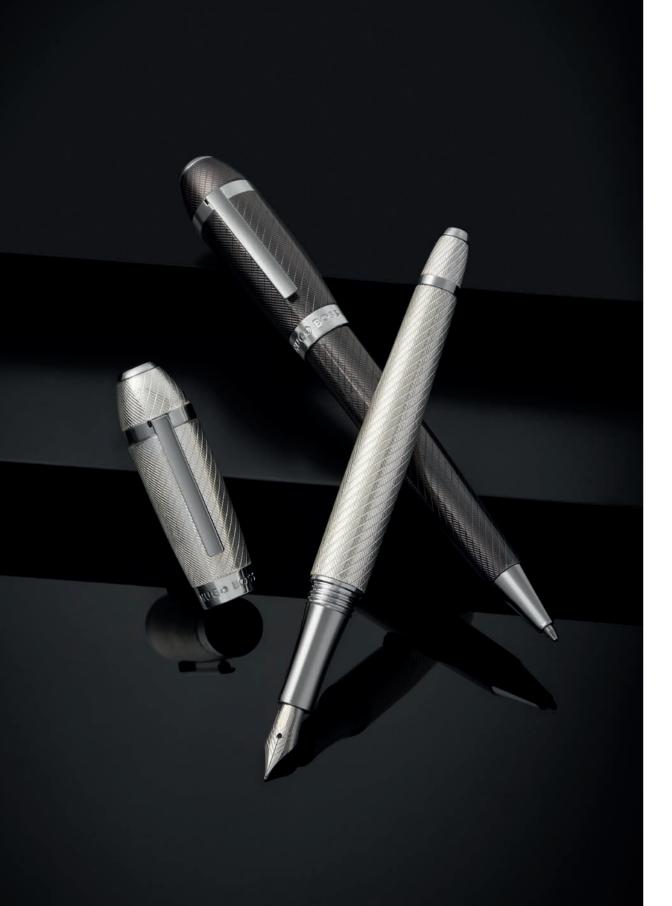

# ESSENTIAL

One of our iconic writing instrument lines is re-edited with a slightly updated silhouette for a more aerodynamic feel. These monochromatic pieces, available in silver or gunmetal, boast opposing, distinctive surfaces: matte plated metals and ultra-lacquered, diamond-engraved surfaces.