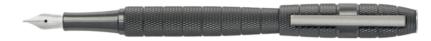

HSH4982D - Quantum Fountain pen gun

HSH4984D - Quantum Ballpoint pen gun

HSH4985D - Quantum Rollerball pen gun

HPPR498D - Set Quantum Fountain pen and Quantum Rollerball pen

The Quantum pen line is made of brass. Ballpoint pens and fountain pens are outfitted with blue ink refills as standard. Rollerball pens are outfitted with black ink refills as standard. Pens are delivered in a gift box.