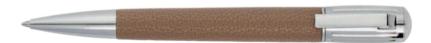

HSG3525X - Loop Iconic Rollerball pen camel

The Loop pen line is made of brass. Ballpoint pens and fountain pens are outfitted with blue ink refills as standard. Rollerball pens are outfitted with black ink refills as standard. Pens are delivered in a gift box.