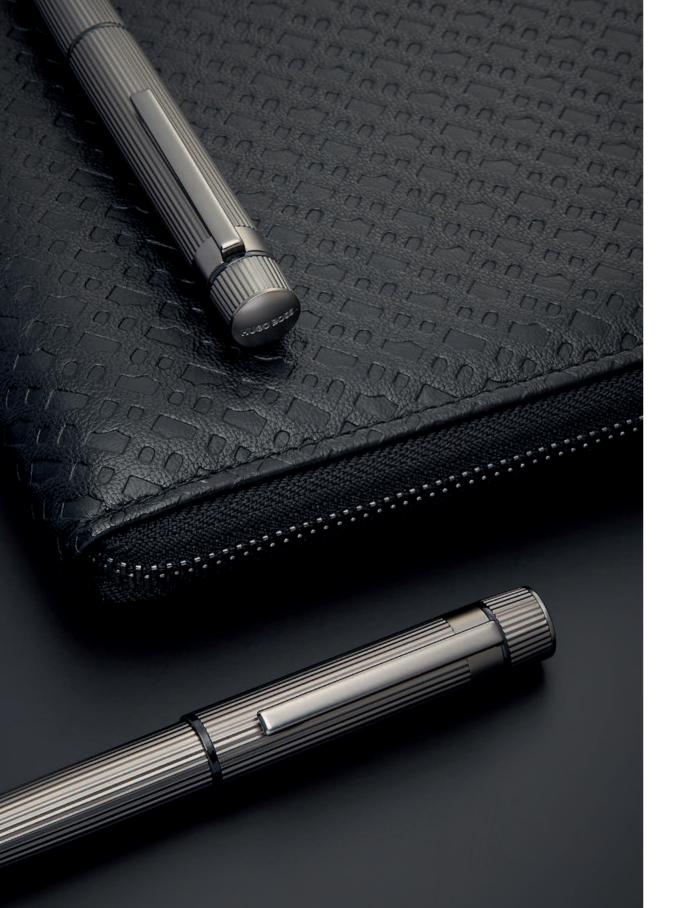

n gun



HSI1064D - Formation Herringbone Ballpoint pen gun



HSI1065D - Formation Herringbone Rollerball pen gun



HSI1062B - Formation Herringbone Fountain pen chrome



HSI1064B - Formation Herringbone Ballpoint pen chrome



HSI1065B - Formation Herringbone Rollerball pen chrome

Built on a sleek yet solid structure, our Formation pens are at the crossroad of contemporary and timeless aesthetics. Highly technical craftmanship paved the way for a constant reinvention of this customer favorite, creating a beautiful, herringbone-textured pen.

FORMATION

The Formation herringbone pen line is made of brass. Ballpoint pens and fountain pens are outfitted with blue ink refills as standard. Rollerball pens are outfitted with black ink refills as standard. Pens are delivered in a gift box.



#### **HUGO BOSS**