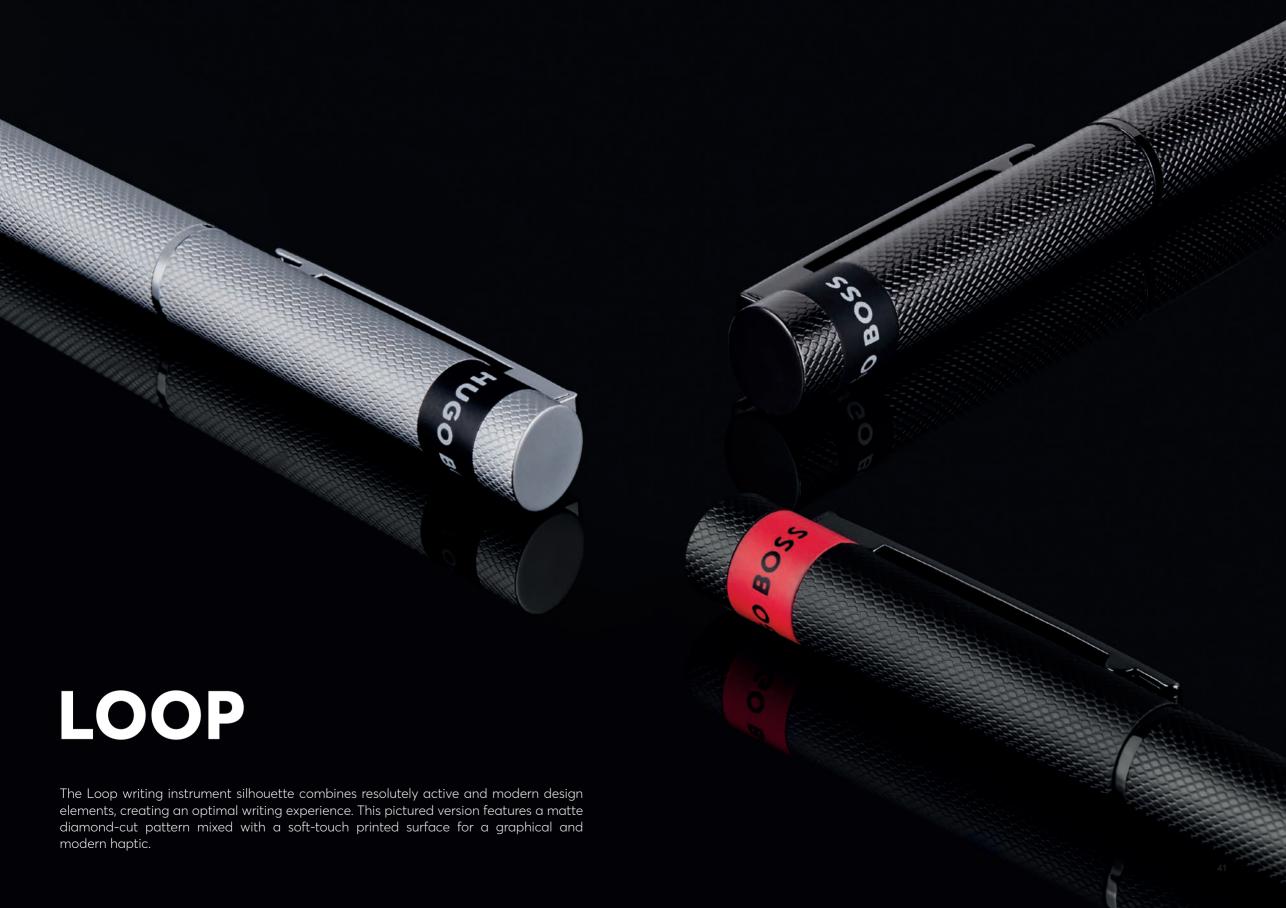

The Monogram conference folders are made of synthetic coated fabric (PU). The paper refill contains 40 pages. Folders are delivered in a gift box.

WRITING INSTRUMENTS LOOP DIAMOND

HSW3672B - Loop Diamond Fountain pen chrome

HSW3674B - Loop Diamond Ballpoint pen chrome

HSW3675B - Loop Diamond Rollerball pen chrome

HSW3672D - Loop Diamond Fountain pen gun

HSW3674D - Loop Diamond Ballpoint pen gun

HSW3675D - Loop Diamond Rollerball pen gun

HSW3672A - Loop Diamond Fountain pen black

HSW3674A - Loop Diamond Ballpoint pen black

HSW3675A - Loop Diamond Rollerball pen black

HPBP367A - Set Loop Fountain pen and Loop Ballpoint pen

The Loop pen line is made of brass. Ballpoint pens and fountain pens are outfitted with blue ink refills as standard. Rollerball pens are outfitted with black ink refills as standard. Pens are delivered in a gift box.