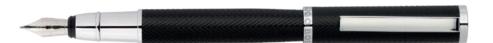

WRITING INSTRUMENTS PURE

HSU4102A - Pure Iconic Fountain pen black

HSU4104A - Pure Iconic Ballpoint pen black

HSU4105A - Pure Iconic Rollerball pen black

HSU4102X - Pure Iconic Fountain pen camel

HSU4104X - Pure Iconic Ballpoint pen camel

HSU4105X - Pure Iconic Rollerball pen camel

This pen line is made of brass. The lower barrel is wrapped in synthetic coated fabric (PU). Ballpoint pens and fountain pens are outfitted with blue ink refills as standard. Rollerball pens are outfitted with black ink refills as standard. Pens are delivered in a gift box.