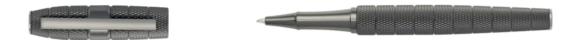

HSH4982D - Quantum Fountain pen gun

HSH4984D - Quantum Ballpoint pen gun

HSH4985D - Quantum Rollerball pen gun

HPPR498D - Set Quantum Fountain pen and Quantum Rollerball pen

The Quantum pen line is made of brass. Ballpoint pens and fountain pens are outfitted with blue ink refills as standard. Rollerball pens are outfitted with black ink refills as standard. Pens are delivered in a gift box.