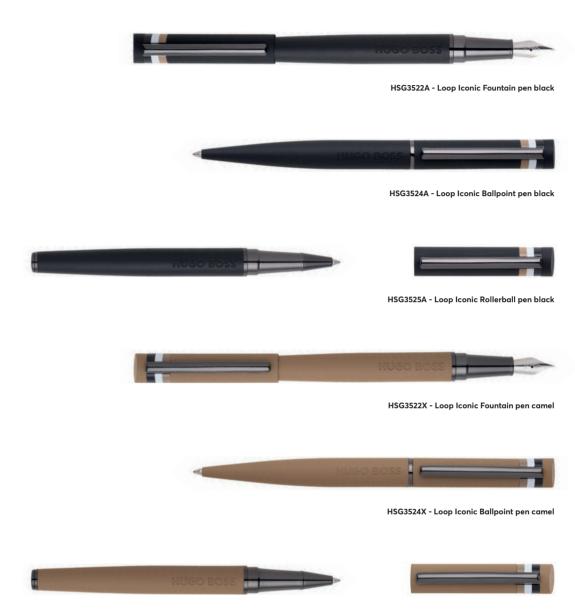

HSW3672A - Loop Diamond Fountain pen black

HSW3674A - Loop Diamond Ballpoint pen black

HSW3675A - Loop Diamond Rollerball pen black

HPBP367A - Set Loop Fountain pen and Loop Ballpoint pen

The Loop pen line is made of brass. Ballpoint pens and fountain pens are outfitted with blue ink refills as standard. Rollerball pens are outfitted with black ink refills as standard. Pens are delivered in a gift box.

HSG4634R - Loop Matt Ballpoint pen red

HSG4634K - Loop Matt Ballpoint pen grey

HSG4634N - Loop Ballpoint pen blue

HSG4634T - Loop Matt Green Ballpoint pen green

The Loop pen line is made of brass. Ballpoint pens and fountain pens are outfitted with blue ink refills as standard. Rollerball pens are outfitted with black ink refills as standard. Pens are delivered in a gift box.

HSG3525X - Loop Iconic Rollerball pen camel

The Loop pen line is made of brass. Ballpoint pens and fountain pens are outfitted with blue ink refills as standard. Rollerball pens are outfitted with black ink refills as standard. Pens are delivered in a gift box.