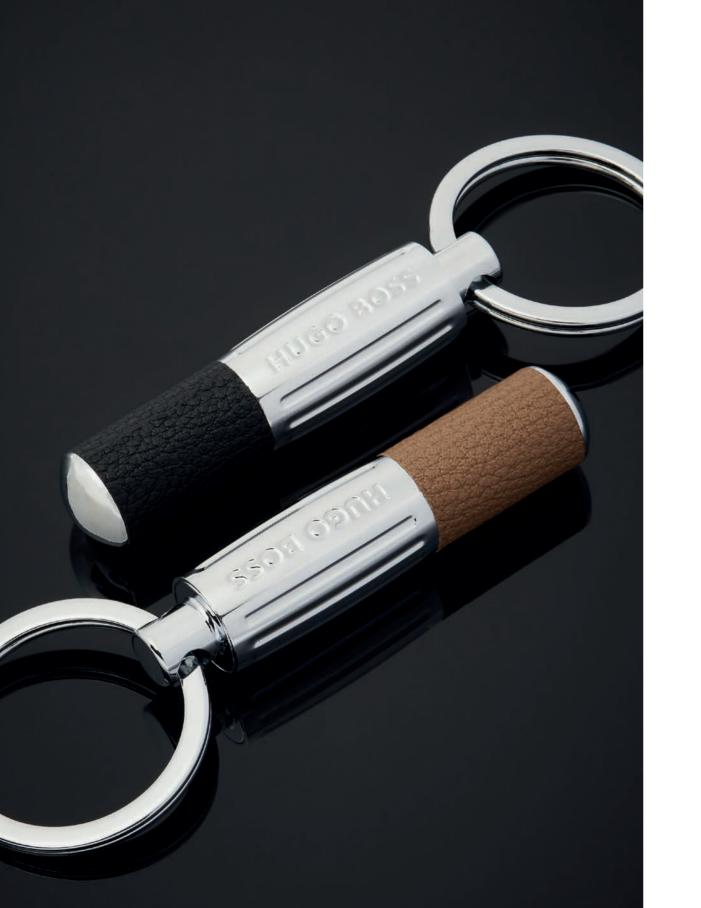

HAK421A - Edge Iconic Keyring black

HAK421W - Edge Iconic Keyring white

HAK421X - Edge Iconic Keyring camel

HPBK352A - Set Edge keyring and Loop Iconic Ballpoint pen

These keyrings are made of brass and silicone. Keyrings are delivered in a gift box.

HAK410X - Pure Iconic keyring camel

PURE

HPBK410X - Set Pure Iconic keyring and Pure Iconic Ballpoint pen

These keyrings are made of brass. They are partially wrapped in synthetic coated fabric (PU). Keyrings are delivered in a gift box.