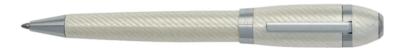

HSI1062D - Formation Herringbone Fountain pen gun

HSI1064D - Formation Herringbone Ballpoint pen gun

HSI1065D - Formation Herringbone Rollerball pen gun

HSI1062B - Formation Herringbone Fountain pen chrome

HSI1064B - Formation Herringbone Ballpoint pen chrome

HSI1065B - Formation Herringbone Rollerball pen chrome

Built on a sleek yet solid structure, our Formation pens are at the crossroad of contemporary and timeless aesthetics. Highly technical craftmanship paved the way for a constant reinvention of this customer favorite, creating a beautiful, herringbone-textured pen.

FORMATION

The Formation herringbone pen line is made of brass. Ballpoint pens and fountain pens are outfitted with blue ink refills as standard. Rollerball pens are outfitted with black ink refills as standard. Pens are delivered in a gift box.