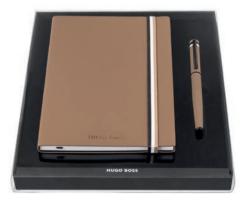

HNH321AL - Iconic Lined Notebook A5 black HNH321AP - Iconic Plain Notebook A5 black

HNH321WL - Iconic Lined Notebook A5 white HNH321WP - Iconic Plain Notebook A5 white

HNH321XL - Iconic Lined Notebook A5 camel HNH321XP - Iconic Plain Notebook A5 camel

HPHR352X - Set Iconic notebook A5 and Loop Rollerball pen

The Iconic Notebooks are made of paper and synthetic coated fabric (PU), and contain 160 pages. They are available in A5 format in either plain or lined paper.

HAK421A - Edge Iconic Keyring black

HAK421W - Edge Iconic Keyring white

HAK421X - Edge Iconic Keyring camel

HPBK352A - Set Edge keyring and Loop Iconic Ballpoint pen

These keyrings are made of brass and silicone. Keyrings are delivered in a gift box.