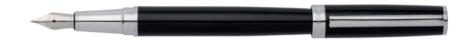

WRITING INSTRUMENTS GEAR ICON

HSN2542A - Gear Icon Fountain pen black

HSN2544A - Gear Icon Ballpoint pen black

HSN2545A - Gear Icon Rollerball pen black

HPBR367D - Set Loop Ballpoint pen and Loop Rollerball pen

The Gear Icon pen line is made of brass. Ballpoint pens and fountain pens are outfitted with blue ink refills as standard. Rollerball pens are outfitted with black ink refills as standard. Pens are delivered in a gift box.