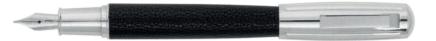

HSQ4744X - Arche Iconic Ballpoint pen camel

HSQ4744F - Arche Iconic Ballpoint pen white

HSQ4744A - Arche Iconic Ballpoint pen black

HSQ4742A - Arche Iconic Fountain pen black

KINGO BOSS

HSQ4745A - Arche Iconic Rollerball pen black

The Arche pen line is made of brass. Ballpoint pens and fountain pens are outfitted with blue ink refills as standard. Rollerball pens are outfitted with black ink refills as standard. Pens are delivered in a gift box.