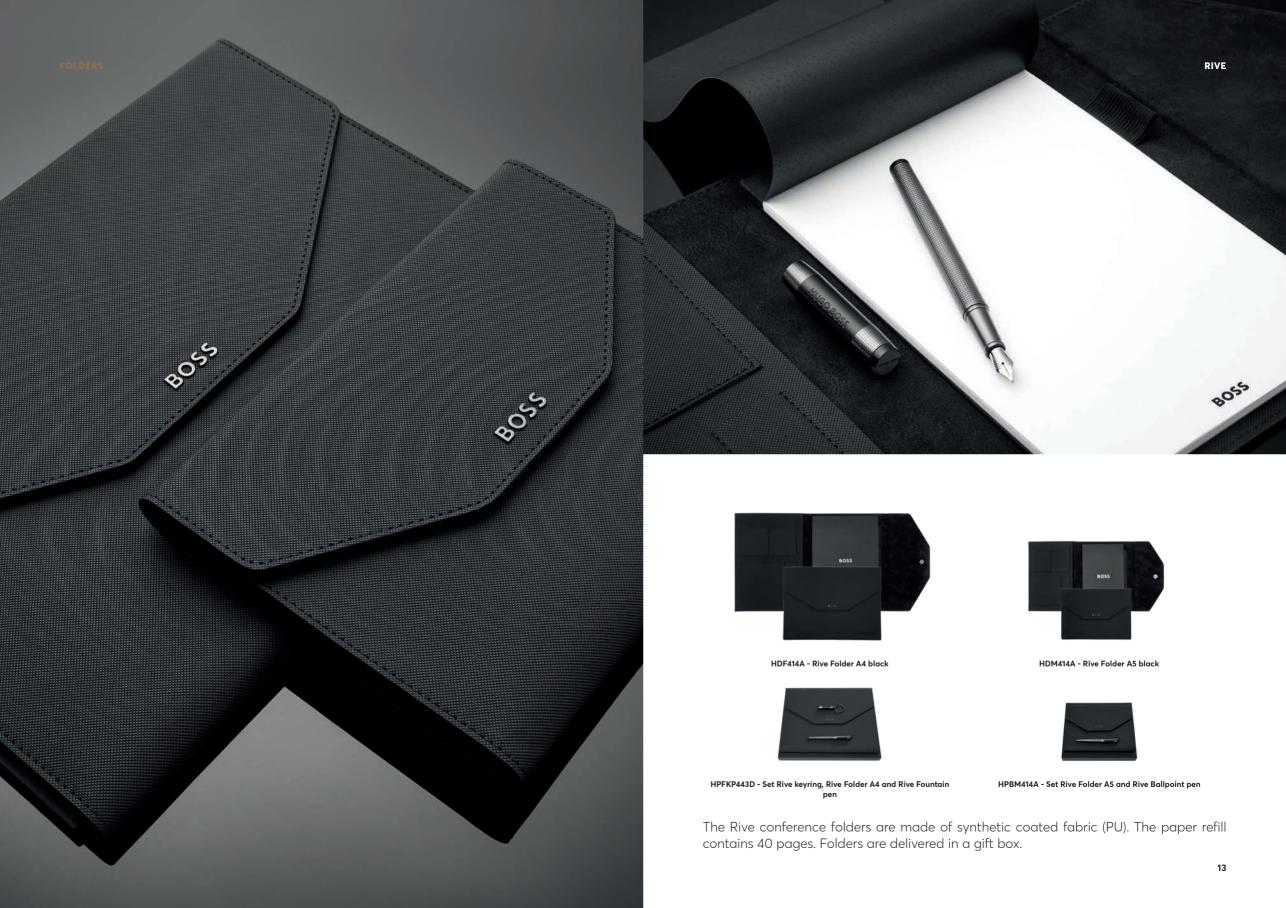

HTF413A - Arche Conference Folder A4 black

HTM413A - Arche Conference Folder A5 black

HPFR413A - Set Arche Rollerball pen and Arche Conference Folder A4

HPBKM421A - Set Edge keyring, Arche Ballpoint pen and Arche Conference Folder A5

The Arche conference folders are made of synthetic coated fabric (PU) and polyester. The paper refill contains 40 pages. Folders are delivered in a gift box.

HST4962D - Rive Fountain pen gun

HST4964D - Rive Ballpoint pen gun

HST4965D - Rive Rollerball pen gun

HAK443D - Rive Keyring gun

The Rive pen line is made of brass. Ballpoint pens and fountain pens are outfitted with blue ink refills as standard. Rollerball pens are outfitted with black ink refills as standard. Pens are delivered in a gift box.