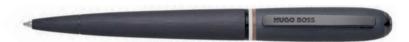

HSN2544Z - Gear Icon Ballpoint pen camel

66

HSH3412D - Contour Iconic Fountain per

HSH3414D - Contour Iconic Ballpoint pen

HSH3415D - Contour Iconic Rollerball pen

#### CONTOUR

The Contour pen, with its dynamic and balanced frame, is adorned with a sophisticated brushed surface. This iconic version features black, white, and camel signature stripes on its midring, subtly mixed with dark chrome undertones.

The Contour pen line is made of brass and aluminum. Ballpoint pens and fountain pens are outfitted with blue ink refills as standard. Rollerball pens are outfitted with black ink refills as standard. Pens are delivered in a luxurious HUGO BOSS gift box.