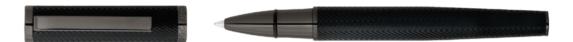

HSM2764D - Cloud Ballpoint pen gun

HPBM276B - Set Pinstripe A5 Folder and Cloud Ballpoint pen

The Cloud pen line is made of brass. Ballpoint pens and fountain pens are outfitted with blue ink refills as standard. Pens are delivered in a gift box.