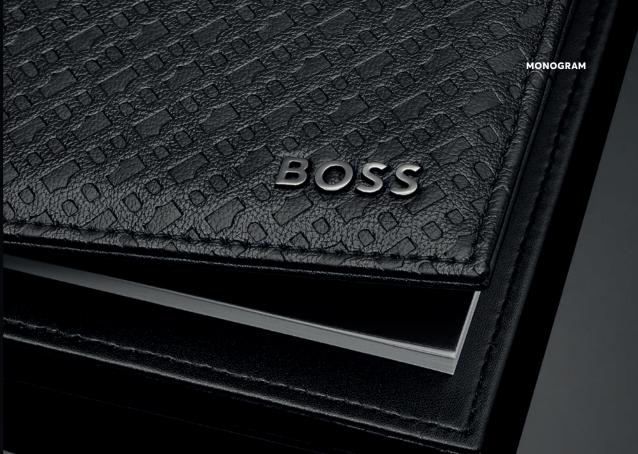

of custom material, delicately embossed with the BOSS iconic pattern. Signed with a BOSS plate luxuriously finished in dark chrome metals,

this folder makes a perfect matching set with pens from our writing

instrument collection.

HTM411A - Monogram Conference Folder A5 black

HPAR465D - Set Elemental Rollerball pen and Monogram Conference Folder A4

HPMR485D - Set Core Rollerball pen and Monogram Conference Folder A5

The Monogram conference folders are made of synthetic coated fabric (PU). The paper refill contains 40 pages. Folders are delivered in a gift box.

HDM412A - Monogram Folder A5 black

HPMR487D - Set Monogram Folder A5 and Essential Rollerball pen