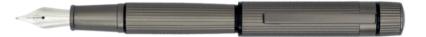

HSI4652D - Elemental Fountain pen gun

**ELEMENTAL** 

HSI4654D - Elemental Ballpoint pen gun

HSI4655D - Elemental Rollerball pen gun

HSI4652C - Elemental Fountain pen silver

HSI4654C - Elemental Ballpoint pen silver

HSI4655C - Elemental Rollerball pen silver

The Elemental pen line is made of brass. Ballpoint pens and fountain pens are outfitted with blue ink refills as standard. Rollerball pens are outfitted with black ink refills as standard. Pens are delivered in a gift box.