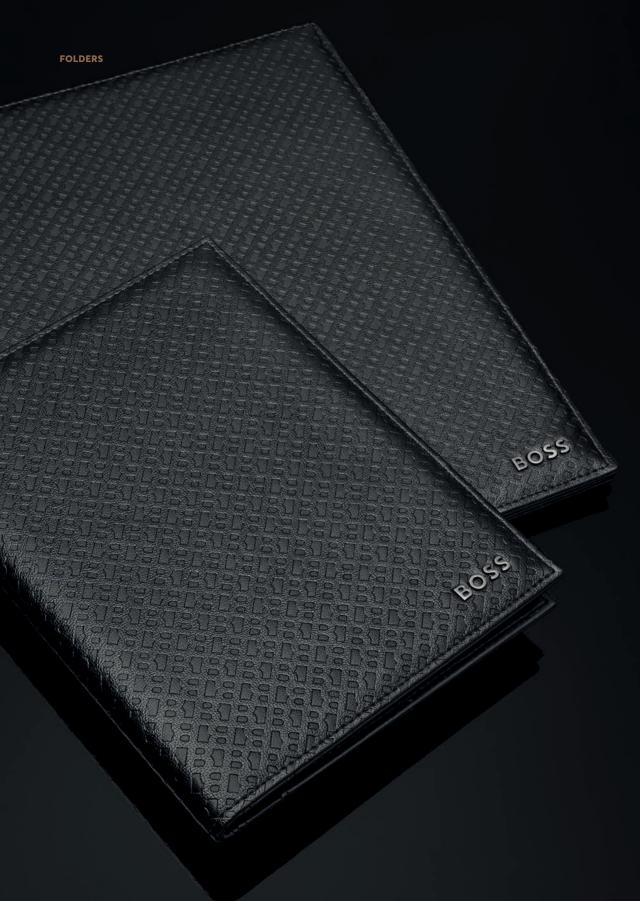

of custom material, delicately embossed with the BOSS iconic pattern. Signed with a BOSS plate luxuriously finished in dark chrome metals,

this folder makes a perfect matching set with pens from our writing

instrument collection.

HTM411A - Monogram Conference Folder A5 black

HPAR465D - Set Elemental Rollerball pen and Monogram Conference Folder A4

HPMR485D - Set Core Rollerball pen and Monogram Conference Folder A5

The Monogram conference folders are made of synthetic coated fabric (PU). The paper refill contains 40 pages. Folders are delivered in a gift box.

HDM412A - Monogram Folder A5 black

HPMR487D - Set Monogram Folder A5 and Essential Rollerball pen