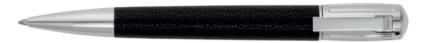

HSQ4744X - Arche Iconic Ballpoint pen camel

HSQ4744F - Arche Iconic Ballpoint pen white

HSQ4744A - Arche Iconic Ballpoint pen black

HSQ4742A - Arche Iconic Fountain pen black

KINGO BOSS

HSQ4745A - Arche Iconic Rollerball pen black

The Arche pen line is made of brass. Ballpoint pens and fountain pens are outfitted with blue ink refills as standard. Rollerball pens are outfitted with black ink refills as standard. Pens are delivered in a gift box.