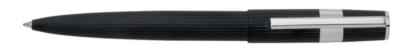

HSW3672A - Loop Diamond Fountain pen black

HSW3674A - Loop Diamond Ballpoint pen black

HSW3675A - Loop Diamond Rollerball pen black

HPBP367A - Set Loop Fountain pen and Loop Ballpoint pen

The Loop pen line is made of brass. Ballpoint pens and fountain pens are outfitted with blue ink refills as standard. Rollerball pens are outfitted with black ink refills as standard. Pens are delivered in a gift box.