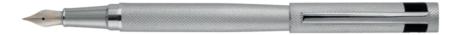

HSI1062D - Formation Herringbone Fountain pen gun

HSI1064D - Formation Herringbone Ballpoint pen gun

HSI1065D - Formation Herringbone Rollerball pen gun

HSI1062B - Formation Herringbone Fountain pen chrome

HSI1064B - Formation Herringbone Ballpoint pen chrome

HSI1065B - Formation Herringbone Rollerball pen chrome

Built on a sleek yet solid structure, our Formation pens are at the crossroad of contemporary and timeless aesthetics. Highly technical craftmanship paved the way for a constant reinvention of this customer favorite, creating a beautiful, herringbone-textured pen.

FORMATION

The Formation herringbone pen line is made of brass. Ballpoint pens and fountain pens are outfitted with blue ink refills as standard. Rollerball pens are outfitted with black ink refills as standard. Pens are delivered in a gift box.