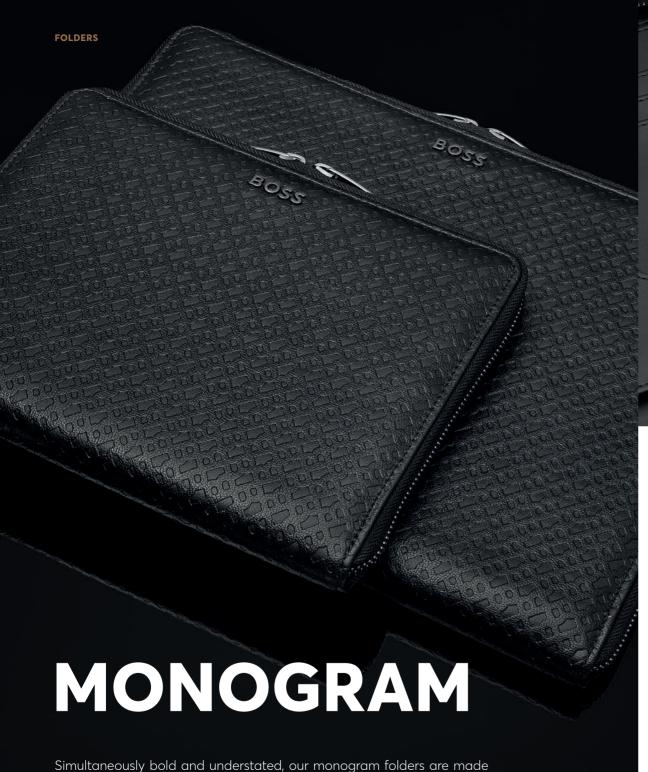

of custom material, delicately embossed with the BOSS iconic pattern. Signed with a BOSS plate luxuriously finished in dark chrome metals,

this folder makes a perfect matching set with pens from our writing

instrument collection.

HTM411A - Monogram Conference Folder A5 black

HPAR465D - Set Elemental Rollerball pen and Monogram Conference Folder A4

HPMR485D - Set Core Rollerball pen and Monogram Conference Folder A5

The Monogram conference folders are made of synthetic coated fabric (PU). The paper refill contains 40 pages. Folders are delivered in a gift box.

HDM412A - Monogram Folder A5 black

HPMR487D - Set Monogram Folder A5 and Essential Rollerball pen