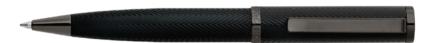

HSM2764D - Cloud Ballpoint pen gun

HPBM276B - Set Pinstripe A5 Folder and Cloud Ballpoint pen

The Cloud pen line is made of brass. Ballpoint pens and fountain pens are outfitted with blue ink refills as standard. Pens are delivered in a gift box.