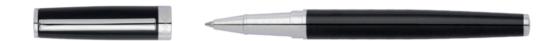

CORE

HSF4854A - Core Ballpoint pen black

HSF4855A - Core Rollerball pen black

HSF4852D - Core Fountain pen gun

HSF4854D - Core Ballpoint pen gun

HSF4855D - Core Rollerball pen gun

The Core pen line is made of brass. Ballpoint pens and fountain pens are outfitted with blue ink refills as standard. Rollerball pens are outfitted with black ink refills as standard. Pens are delivered in a gift box.