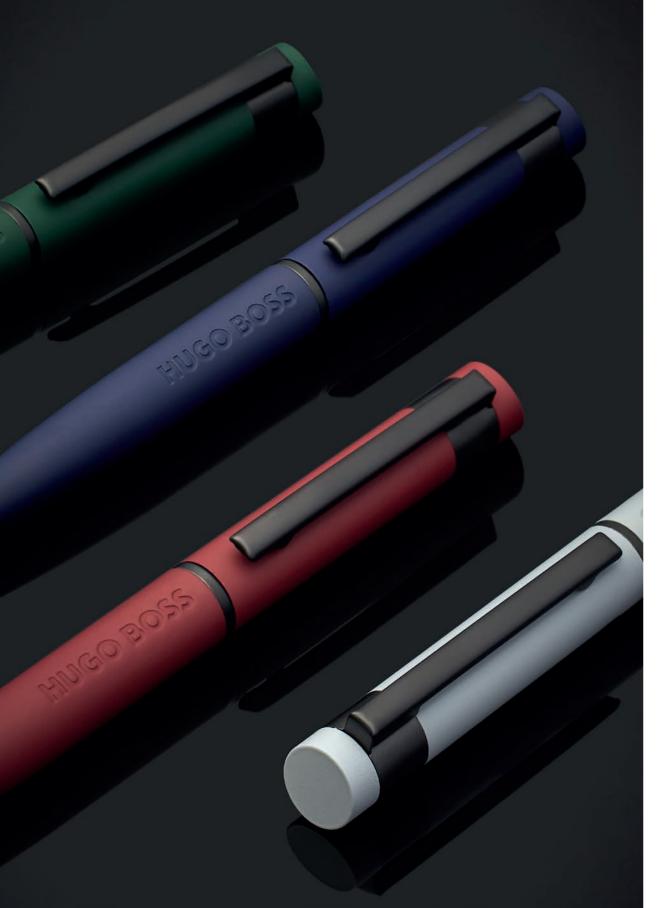

HSG4634R - Loop Matt Ballpoint pen red

HSG4634K - Loop Matt Ballpoint pen grey

HSG4634N - Loop Ballpoint pen blue

HSG4634T - Loop Matt Green Ballpoint pen green

The Loop pen line is made of brass. Ballpoint pens and fountain pens are outfitted with blue ink refills as standard. Rollerball pens are outfitted with black ink refills as standard. Pens are delivered in a gift box.