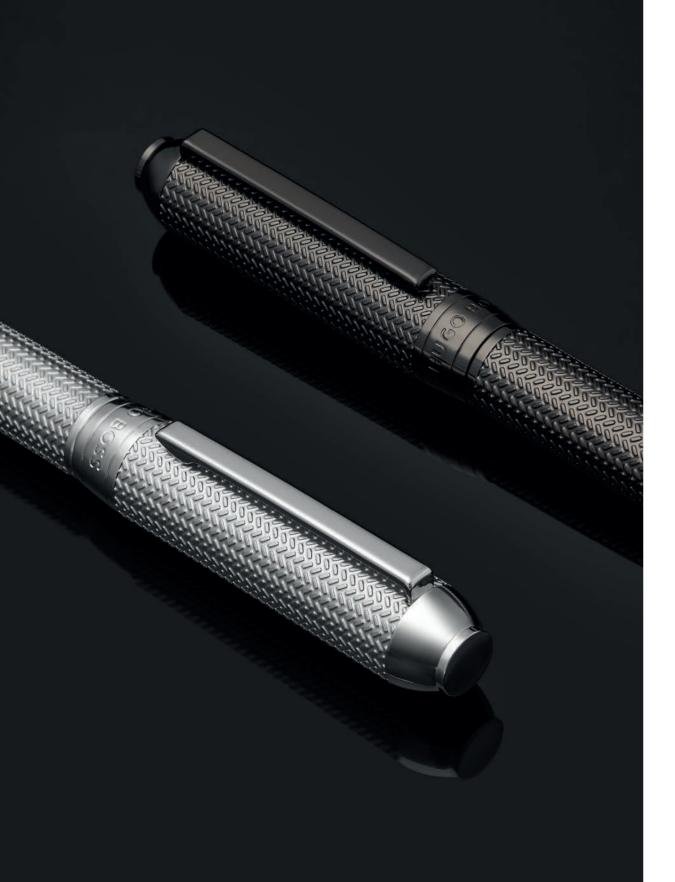

# ESSENTIAL

One of our iconic writing instrument lines is re-edited with a slightly updated silhouette for a more aerodynamic feel. These monochromatic pieces, available in silver or gunmetal, boast opposing, distinctive surfaces: matte plated metals and ultra-lacquered, diamond-engraved surfaces.