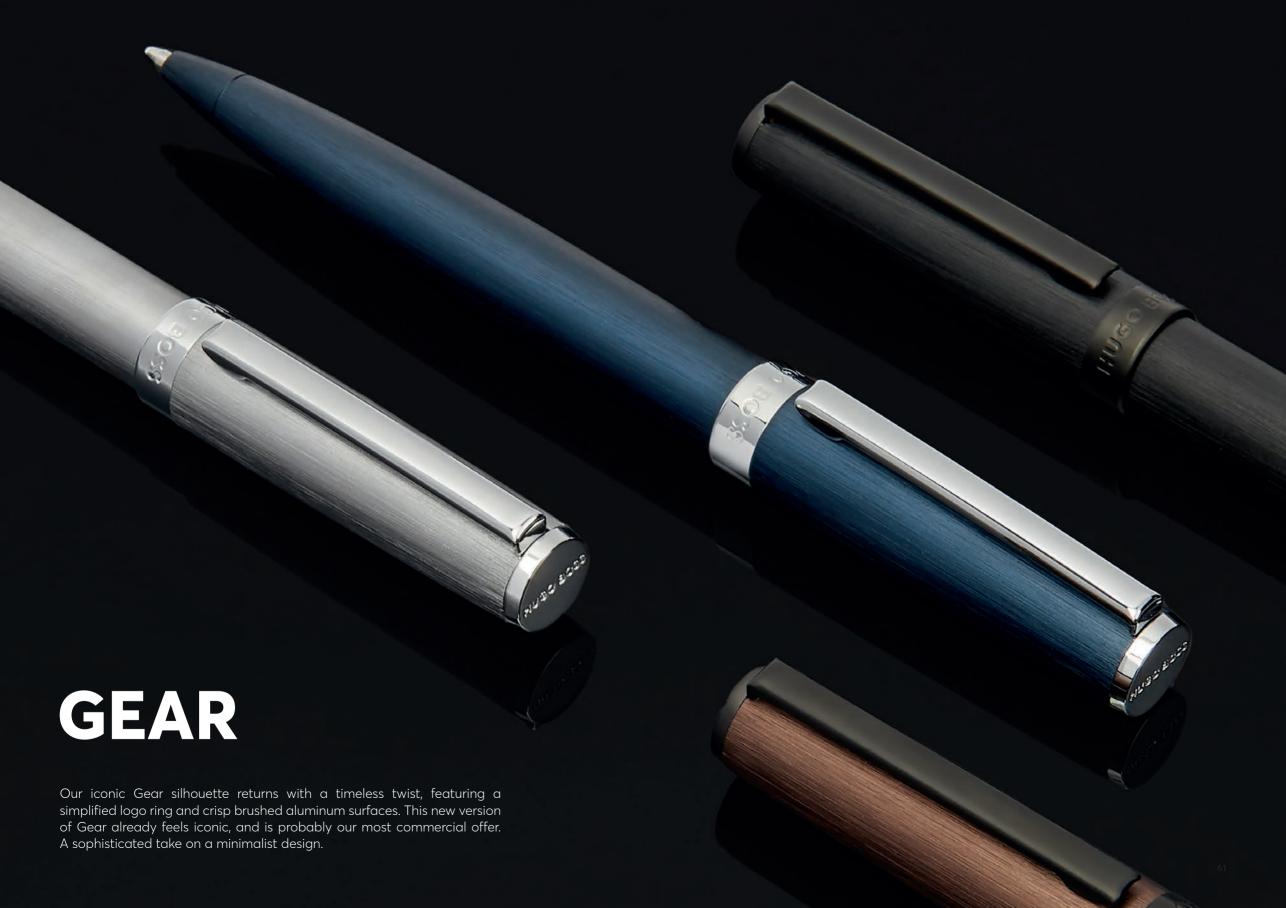

HSK4414A - Gear Brushed Ballpoint pen black

**GEAR** 

HSK4414B - Gear Brushed Ballpoint pen chrome

HSK4414N - Gear Brushed Ballpoint pen navy

HSK4414T - Gear Brushed Ballpoint pen khaki

The Gear pen line is made of brass and aluminum. Ballpoint pens and fountain pens are outfitted with blue ink refills as standard. Rollerball pens are outfitted with black ink refills as standard. Pens are delivered in a gift box.