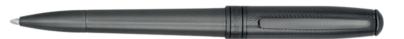

HSH4982D - Quantum Fountain pen gun

HSH4984D - Quantum Ballpoint pen gun

HSH4985D - Quantum Rollerball pen gun

HPPR498D - Set Quantum Fountain pen and Quantum Rollerball pen

The Quantum pen line is made of brass. Ballpoint pens and fountain pens are outfitted with blue ink refills as standard. Rollerball pens are outfitted with black ink refills as standard. Pens are delivered in a gift box.