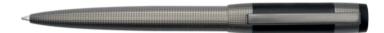

HSI1062D - Formation Herringbone Fountain pen gun

HSI1064D - Formation Herringbone Ballpoint pen gun

HSI1065D - Formation Herringbone Rollerball pen gun

HSI1062B - Formation Herringbone Fountain pen chrome

HSI1064B - Formation Herringbone Ballpoint pen chrome

HSI1065B - Formation Herringbone Rollerball pen chrome

Built on a sleek yet solid structure, our Formation pens are at the crossroad of contemporary and timeless aesthetics. Highly technical craftmanship paved the way for a constant reinvention of this customer favorite, creating a beautiful, herringbone-textured pen.

FORMATION

The Formation herringbone pen line is made of brass. Ballpoint pens and fountain pens are outfitted with blue ink refills as standard. Rollerball pens are outfitted with black ink refills as standard. Pens are delivered in a gift box.