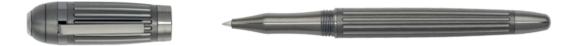

HSF4782D - Arc Post Modern Fountain pen

HSF4784D - Arc Post Modern Ballpoint pen

HSF4785D - Arc Post Modern Rollerball pen

The Arc pen line is made of brass. Ballpoint pens and fountain pens are outfitted with blue ink refills as standard. Rollerball pens are outfitted with black ink refills as standard. Pens are delivered in a special edition gift box including a leather card holder.

This exclusive writing piece is edited in limited quantity, with each piece numbered. An exceptional item, it is delivered in special, limited-edition packaging, with its guarantee card protected in a luxurious leather card holder.