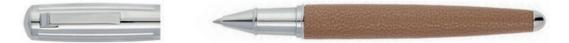

HSG3525X - Loop Iconic Rollerball pen camel

The Loop pen line is made of brass. Ballpoint pens and fountain pens are outfitted with blue ink refills as standard. Rollerball pens are outfitted with black ink refills as standard. Pens are delivered in a gift box.